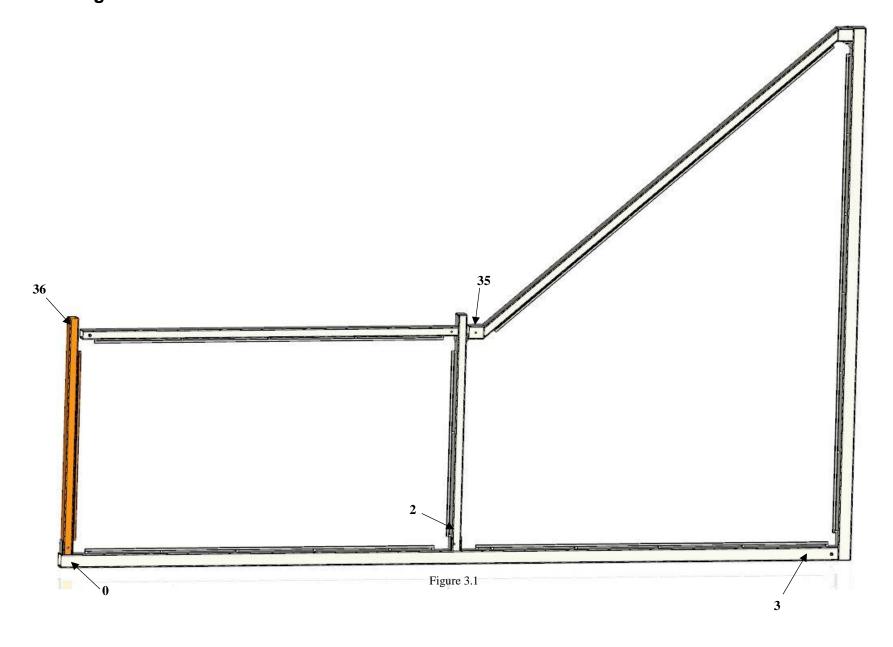

# Football/Soccer Challenge™ Assembly Guide

Bob's Space Racers® Inc. © 2018 427 Whac-A-Mole Way, Holly Hill, Florida 32117 Phone - (386) 677-0761 Fax - (386) 677-0794

E-mail: tech@bobsspaceracers.com

#### 1. Introduction

1.1 BSR has simplified assembling the Football or Soccer Challenge™ by numbering the posts and sticking with only four types of hardware. On the pages below is a section breakdown. The Goalie and Goal Cage must be assembled first. Next, assembling the playfield. Lastly, put on the nets.



Figure 1.1

#### 2. Assemble First 2.1 Goalie Cage



#### 2.2 Goalie



3

# 3. Playfield 3.1 Right Side



## 3.2 Left Side



#### 3.3 Front Goal Posts Come Pre-Assembled

Note: These nets are pre-installed



Figure 3.3

#### 4. Net Installation Location Chart.



Figure 4.1





Figure 4.3

## 5. Control Box Installation.



#### 6. Each Number Corresponds to a Bolt Listed Below in the Chart

Note: Each Bolt will have two washers and a nut when assembling.

**BOLTS** 

| 3/8" X 3 1/2" | 3/8" X 4 1/2" | 3/8" X 5 1/2" | 1/4-20 X 1" |
|---------------|---------------|---------------|-------------|
| 0             | 3             | 30            | 31          |
| 2             | 7             | 33            |             |
| 4             | 8             |               |             |
| 9             | 23            |               |             |
| 20            | 24            |