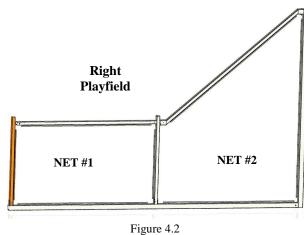

# Football/Soccer Challenge™ Assembly Guide

Bob's Space Racers® Inc. © 2018 427 Whac-A-Mole Way, Holly Hill, Florida 32117 Phone - (386) 677-0761 Fax - (386) 677-0794

E-mail: tech@bobsspaceracers.com

#### 1. Introduction

1.1 BSR has simplified assembling the Football or Soccer Challenge™ by numbering the posts and sticking with only four types of hardware. On the pages below is a section breakdown. The Goalie and Goal Cage must be assembled first. Next, assembling the playfield. Lastly, put on the nets.



Figure 1.1

#### 2. Assemble First 2.1 Goalie Cage



#### 2.2 Goalie



3

# 3. Playfield 3.1 Right Side



## 3.2 Left Side



#### 3.3 Front Goal Posts Come Pre-Assembled

Note: These nets are pre-installed



Figure 3.3

#### 4. Net Installation Location Chart.



Figure 4.1





Figure 4.3

## 5. Control Box Installation.



#### 6. Each Number Corresponds to a Bolt Listed Below in the Chart

Note: Each Bolt will have two washers and a nut when assembling.

**BOLTS** 

| 3/8" X 3 1/2" | 3/8" X 4 1/2" | 3/8" X 5 1/2" | 1/4-20 X 1" |
|---------------|---------------|---------------|-------------|
| 0             | 3             | 30            | 31          |
| 2             | 7             | 33            |             |
| 4             | 8             |               |             |
| 9             | 23            |               |             |
| 20            | 24            |               |             |
| 22            | 25            |               |             |
| 29            | 26            |               |             |
| 34            | 27