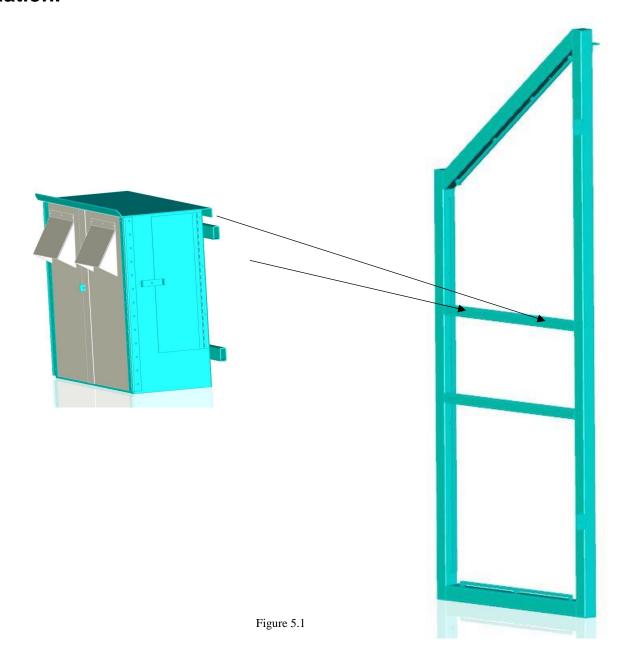

ob's Space Racers® Inc. © 2018 427 Whac-A-Mole Way, Holly Hill, Florida 32117 Phone - (386) 677-0761 Fax - (386) 677-0794

E-mail: tech@bobsspaceracers.com

#### 1. Introduction

1.1 BSR has simplified assembling the Football or Soccer Challenge™ by numbering the posts and sticking with only four types of hardware. On the pages below is a section breakdown. The Goalie and Goal Cage must be assembled first. Next, assembling the playfield. Lastly, put on the nets.



Figure 1.1

#### 2. Assemble First 2.1 Goalie Cage



#### 2.2 Goalie



3

# 3. Playfield 3.1 Right Side



## 3.2 Left Side



#### 3.3 Front Goal Posts Come Pre-Assembled

Note: These nets are pre-installed



Figure 3.3

#### 4. Net Installation Location Chart.



Figure 4.1





Figure 4.3

## 5. Control Box Installation.



#### 6. Each Number Corresponds to a Bolt Listed Below in the Chart

Note: Each Bolt will have two washers and a nut when assembling.

**BOLTS** 

| 3/8" X 3 1/2" | 3/8" X 4 1/2" | 3/8" X 5 1/2" | 1/4-20 X 1" |
|---------------|---------------|---------------|-------------|
| 0             | 3             | 30            | 31          |
| 2             | 7             | 33            |             |
| 4             | 8             |               |             |
| 9             | 23            |               |             |
| 20            | 24            |               |             |
| 22            | 25            |               |             |
| 29            | 26            |               |             |
| 34            | 27            |               |             |
| 36