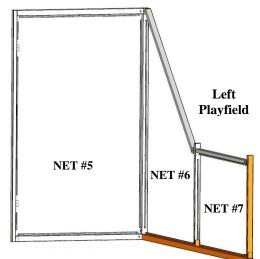

# Football/Soccer Challenge™ Assembly Guide

Bob's Space Racers® Inc. © 2018 427 Whac-A-Mole Way, Holly Hill, Florida 32117 Phone - (386) 677-0761 Fax - (386) 677-0794

E-mail: tech@bobsspaceracers.com

#### 1. Introduction

1.1 BSR has simplified assembling the Football or Soccer Challenge™ by numbering the posts and sticking with only four types of hardware. On the pages below is a section breakdown. The Goalie and Goal Cage must be assembled first. Next, assembling the playfield. Lastly, put on the nets.



Figure 1.1

#### 2. Assemble First 2.1 Goalie Cage



#### 2.2 Goalie



3

# 3. Playfield 3.1 Right Side



## 3.2 Left Side



#### 3.3 Front Goal Posts Come Pre-Assembled

Note: These nets are pre-installed



Figure 3.3

#### 4. Net Installation Location Chart.



Figure 4.1





Figure 4.3

## 5. Control Box Installation.



#### 6. Each Number Corresponds to a Bolt Listed Below in the Chart

Note: Each Bolt will have two washers and a nut when assembling.

**BOLTS** 

| 3/8" X 3 1/2" | 3/8" X 4 1/2" | 3/8" X 5 1/2" | 1/4-20 X 1" |
|---------------|---------------|---------------|-------------|
| 0             | 3             | 30            | 31          |
| 2             | 7             | 33            |             |
| 4             | 8             |               |             |
| 9             | 23            |               |             |
| 20            | 24            |               |             |
| 22            | 25            |               |             |
| 29            | 26            |               |             |
| 34            | 27