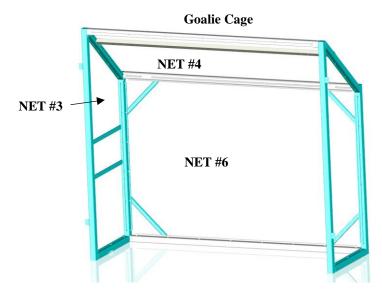

# Football/Soccer Challenge™ Assembly Guide

Bob's Space Racers® Inc. © 2018 427 Whac-A-Mole Way, Holly Hill, Florida 32117 Phone - (386) 677-0761 Fax - (386) 677-0794

E-mail: tech@bobsspaceracers.com

#### 1. Introduction

1.1 BSR has simplified assembling the Football or Soccer Challenge™ by numbering the posts and sticking with only four types of hardware. On the pages below is a section breakdown. The Goalie and Goal Cage must be assembled first. Next, assembling the playfield. Lastly, put on the nets.



Figure 1.1

#### 2. Assemble First 2.1 Goalie Cage



#### 2.2 Goalie



3

# 3. Playfield 3.1 Right Side



## 3.2 Left Side



#### 3.3 Front Goal Posts Come Pre-Assembled

Note: These nets are pre-installed



Figure 3.3

#### 4. Net Installation Location Chart.



Figure 4.1





Figure 4.3

## 5. Control Box Installation.



#### 6. Each Number Corresponds to a Bolt Listed Below in the Chart

Note: Each Bolt will have two washers and a nut when assembling.

**BOLTS** 

| 3/8" X 3 1/2" | 3/8" X 4 1/2" | 3/8" X 5 1/2" | 1/4-20 X 1" |
|---------------|---------------|---------------|-------------|
| 0             | 3             | 30            | 31          |
| 2             | 7             | 33            |             |
| 4             | 8             |               |             |
| 9             | 23            |               |             |
| 20            | 24            |               |             |
| 22            | 25            |               |             |
| 29            | 26            |               |             |
| 34