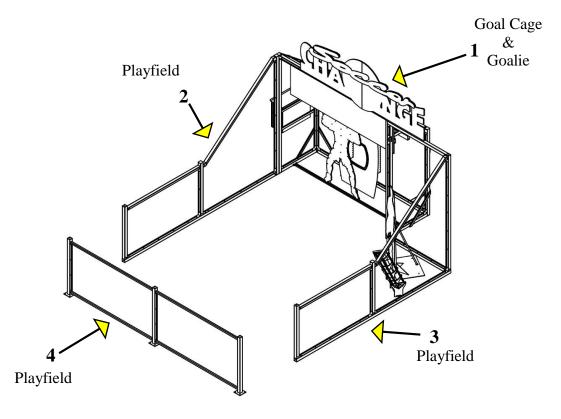

#### 1. Introduction

1.1 BSR has simplified assembling the Football or Soccer Challenge™ by numbering the posts and sticking with only four types of hardware. On the pages below is a section breakdown. The Goalie and Goal Cage must be assembled first. Next, assembling the playfield. Lastly, put on the nets.

Figure 1.1