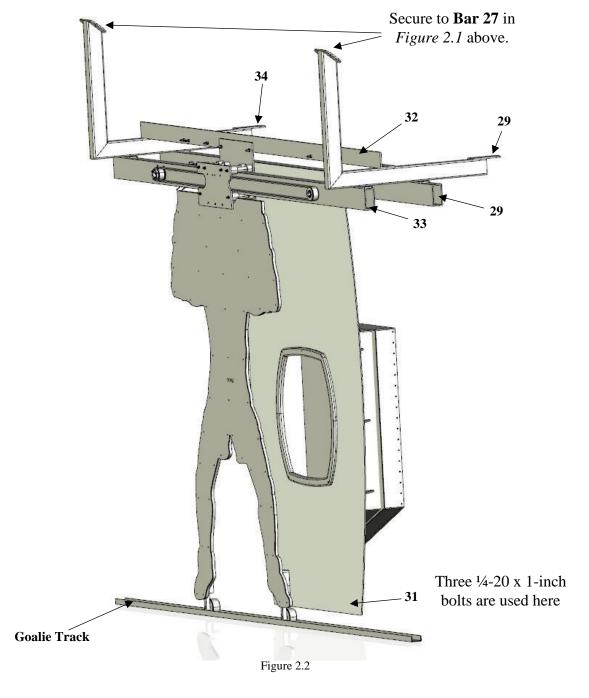

# Football/Soccer Challenge™ Assembly Guide

Bob's Space Racers® Inc. © 2018 427 Whac-A-Mole Way, Holly Hill, Florida 32117 Phone - (386) 677-0761 Fax - (386) 677-0794

E-mail: tech@bobsspaceracers.com

#### 1. Introduction

1.1 BSR has simplified assembling the Football or Soccer Challenge™ by numbering the posts and sticking with only four types of hardware. On the pages below is a section breakdown. The Goalie and Goal Cage must be assembled first. Next, assembling the playfield. Lastly, put on the nets.



Figure 1.1

#### 2. Assemble First 2.1 Goalie Cage



#### 2.2 Goalie



3

# 3. Playfield 3.1 Right Side



## 3.2 Left Side



#### 3.3 Front Goal Posts Come Pre-Assembled

Note: These nets are pre-installed



Figure 3.3

#### 4. Net Installation Location Chart.



Figure 4.1





Figure 4.3

## 5. Control Box Installation.



#### 6. Each Number Corresponds to a Bolt Listed Below in the Chart

Note: Each Bolt will have two washers and a nut when assembling.

**BOLTS** 

| 3/8" X 3 1/2" | 3/8" X 4 1/2" | 3/8" X 5 1/2" | 1/4-20 X 1" |
|---------------|---------------|---------------|-------------|
| 0             | 3             | 30            | 31          |
| 2             | 7             | 33            |             |
| 4             | 8             |               |             |
| 9             | 23            |               |             |
| 20