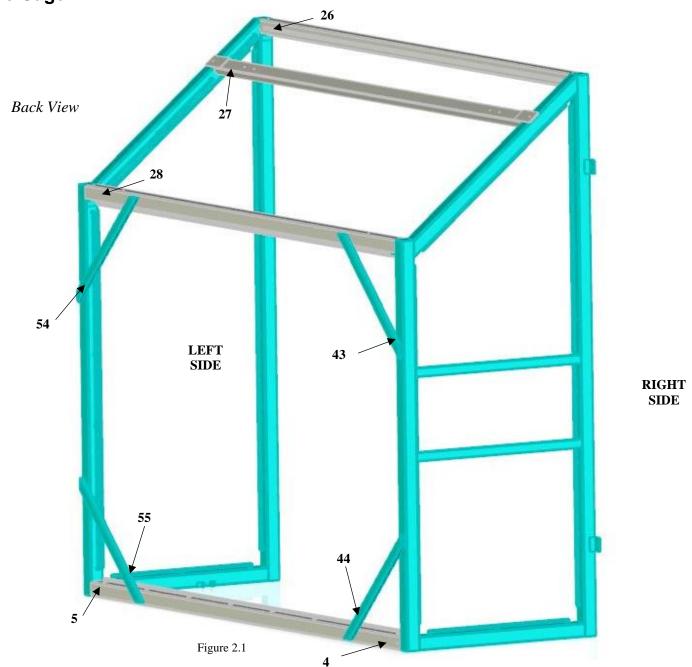

# Football/Soccer Challenge™ Assembly Guide

Bob's Space Racers® Inc. © 2018 427 Whac-A-Mole Way, Holly Hill, Florida 32117 Phone - (386) 677-0761 Fax - (386) 677-0794

E-mail: tech@bobsspaceracers.com

#### 1. Introduction

1.1 BSR has simplified assembling the Football or Soccer Challenge™ by numbering the posts and sticking with only four types of hardware. On the pages below is a section breakdown. The Goalie and Goal Cage must be assembled first. Next, assembling the playfield. Lastly, put on the nets.



Figure 1.1

#### 2. Assemble First 2.1 Goalie Cage



#### 2.2 Goalie



3

# 3. Playfield 3.1 Right Side



## 3.2 Left Side



#### 3.3 Front Goal Posts Come Pre-Assembled

Note: These nets are pre-installed



Figure 3.3

#### 4. Net Installation Location Chart.



Figure 4.1





Figure 4.3

## 5. Control Box Installation.



#### 6. Each Number Corresponds to a Bolt Listed Below in the Chart

Note: Each Bolt will have two washers and a nut when assembling.

**BOLTS** 

| 3/8" X 3 1/2" | 3/8" X 4 1/2" | 3/8" X 5 1/2" | 1/4-20 X 1" |
|---------------|---------------|---------------|-------------|
| 0             | 3             | 30            | 31          |
| 2             | 7             | 33            |             |
| 4             | 8             |               |             |
| 9             | 23            |               |