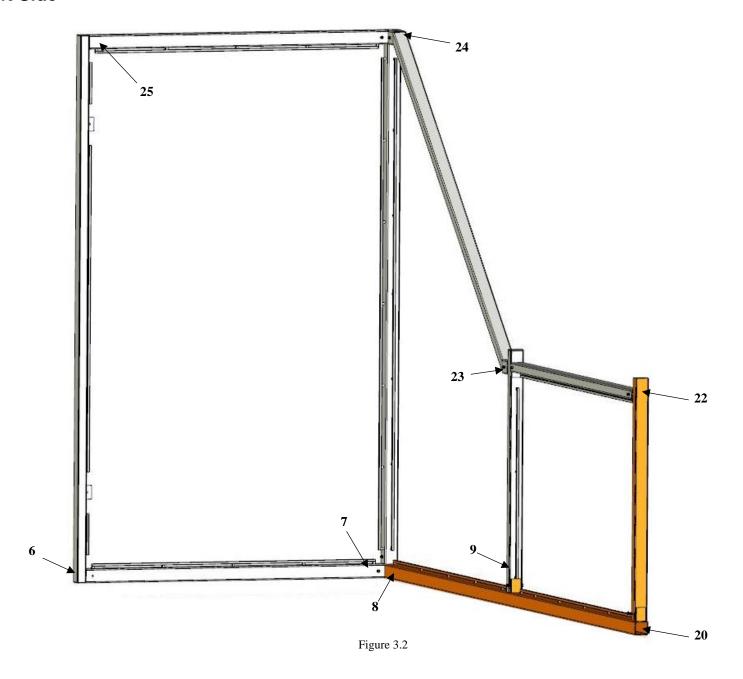

# Football/Soccer Challenge™ Assembly Guide

Bob's Space Racers® Inc. © 2018 427 Whac-A-Mole Way, Holly Hill, Florida 32117 Phone - (386) 677-0761 Fax - (386) 677-0794

E-mail: tech@bobsspaceracers.com

#### 1. Introduction

1.1 BSR has simplified assembling the Football or Soccer Challenge™ by numbering the posts and sticking with only four types of hardware. On the pages below is a section breakdown. The Goalie and Goal Cage must be assembled first. Next, assembling the playfield. Lastly, put on the nets.



Figure 1.1

#### 2. Assemble First 2.1 Goalie Cage



#### 2.2 Goalie



3

# 3. Playfield 3.1 Right Side



## 3.2 Left Side



#### 3.3 Front Goal Posts Come Pre-Assembled

Note: These nets are pre-installed



Figure 3.3

#### 4. Net Installation Location Chart.



Figure 4.1





Figure 4.3

## 5. Control Box Installation.



#### 6. Each Number Corresponds to a Bolt Listed Below in the Chart

Note: Each Bolt will have two washers and a nut when assembling.

**BOLTS** 

| 3/8" X 3 1/2" | 3/8" X 4 1/2" | 3/8" X 5 1/2" | 1/4-20 X 1" |
|---------------|---------------|---------------|-------------|
| 0             | 3             | 30            | 31          |
| 2             | 7             | 33            |             |
| 4             | 8             |               |             |
| 9             | 23            |               |             |
| 20            | 24            |               |             |