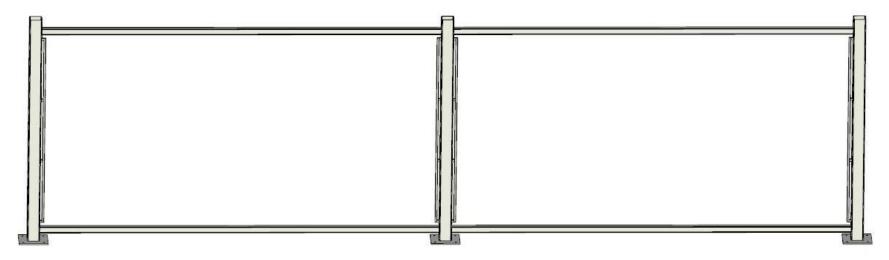

#### 3.3 Front Goal Posts Come Pre-Assembled

Note: These nets are pre-installed

Figure 3.3