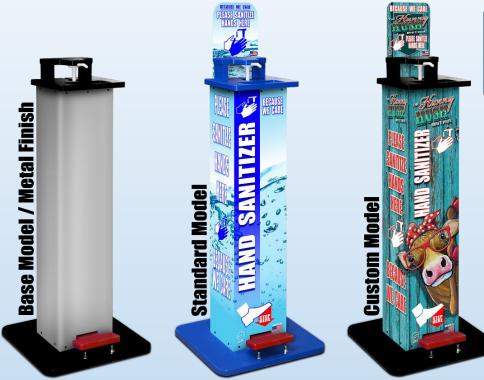

- · Hands-free operation (foot pedal operated).
- · Made in the USA with durable and maintenancefree components.
- · Adjustable sanitizer output.
- Removable drip tray for easy cleaning.
- · Easy to refill and clean.
- All mechanical operation and no power required, no sensor issues.
- Custom graphics available Add your brand name, custom text or advertising!
- · Quantity pricing available.
- Extra hand sanitizer solution available with purchase.

# "Hands-Free" Sanitizer Station

15 REASONS WHY YOU SHOULD BUY OUR HAND SANITIZER STATION:

- 1. Made in the USA!
- 2. Made from durable, low-maintenance materials.
- 3. Our **Sanitizer Station** is completely *HANDS-FREE* the only surface the customer touches is the foot pedal.
- 4. Foot pedal is large, highly visible, and easy-to-use.
- 5. Built for high-volume operations; each gallon container can dispense **4,000 to 8,000** pumps of sanitizing solution; a *HUGE* savings as compared to other gallon dispensers.
- 6. YOU control the output of the sanitizing solution with an easy adjustment.
- 7. Large removable tray keeps product from getting on the floor and makes for easy clean-up!
- 8. Each Hands-Free Sanitizer Station comes with one pump nozzle.
- 9. We have our own supply of sanitizing gel.
- 10. You can order sanitizing solution directly from us and it have shipped with your order or use your own. Our unit works with gel or liquid sanitizing solution.
- 11. If you purchase our sanitizing solution, our gallon containers are re-fillable and readily available.
- 12. Re-filling the unit is simple and takes less than a minute with no tools required.
- 13. If your units get damaged, all parts are readily available and simple and easy to change.
- 14. Save money on shipping costs on palletized units of 4 or more.
- 15. We can COMPLETELY CUSTOMIZE your Sanitizer Station.

## All Models Include:

- One Solution Pump
- Sanitizing Solution Sold Separately.