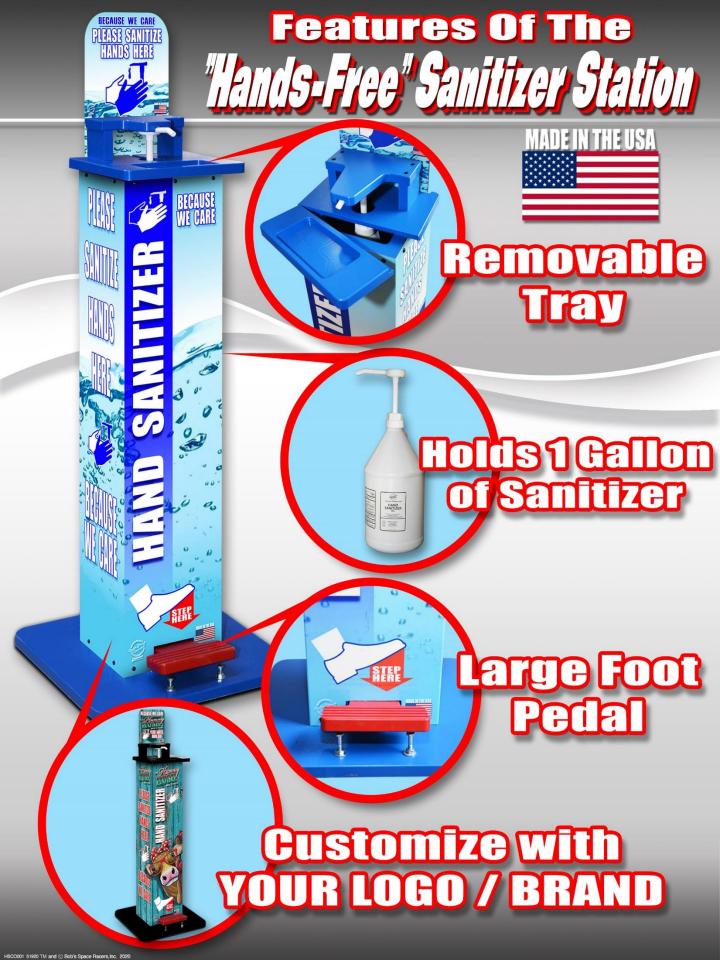

- · Hands-free operation (foot pedal operated).
- · Made in the USA with durable and maintenancefree components.
- · Adjustable sanitizer output.
- Removable drip tray for easy cleaning.
- · Easy to refill and clean.
- All mechanical operation and no power required, no sensor issues.
- Custom graphics available Add your brand name, custom text or advertising!
- · Quantity pricing available.
- Extra hand sanitizer solution available with purchase.

#### Included with Each Sanitizer Station:

· Pump nozzle included.

#### Stand information:

- Dimensions: L: 16" x W: 16" x H: 48 3/4"
- · Weight (with sanitizer solution): 40 lbs.
- \* · Sanitize solution sold separately.

# "Hands-Free" Sanitizer Station

15 REASONS WHY YOU SHOULD BUY OUR HAND SANITIZER STATION:

- 1. Made in the USA!
- 2. Made from durable, low-maintenance materials.
- 3. Our **Sanitizer Station** is completely *HANDS-FREE* the only surface the customer touches is the foot pedal.
- 4. Foot pedal is large, highly visible, and easy-to-use.
- 5. Built for high-volume operations; each gallon container can dispense **4,000 to 8,000** pumps of sanitizing solution; a *HUGE* savings as compared to other gallon dispensers.
- 6. YOU control the output of the sanitizing solution with an easy adjustment.
- 7. Large removable tray keeps product from getting on the floor and makes for easy clean-up!
- 8. Each Hands-Free Sanitizer Station comes with one pump nozzle.
- 9. We have our own supply of sanitizing gel.
- 10. You can order sanitizing solution directly from us and it have shipped with your order or use your own. Our unit works with gel or liquid sanitizing solution.
- 11. If you purchase our sanitizing solution, our gallon containers are re-fillable and readily available.
- 12. Re-filling the unit is simple and takes less than a minute with no tools required.
- 13. If your units get damaged, all parts are readily available and simple and easy to change.
- 14. Save money on shipping costs on palletized units of 4 or more.
- 15. We can COMPLETELY CUSTOMIZE your Sanitizer Station.

## All Models Include:

- One Solution Pump
- Sanitizing Solution Sold Separately.

### **Stand Information:**

Dimensions: Length: 16" Width: 16" Height: 48 ¾" Weight: 40 lbs.