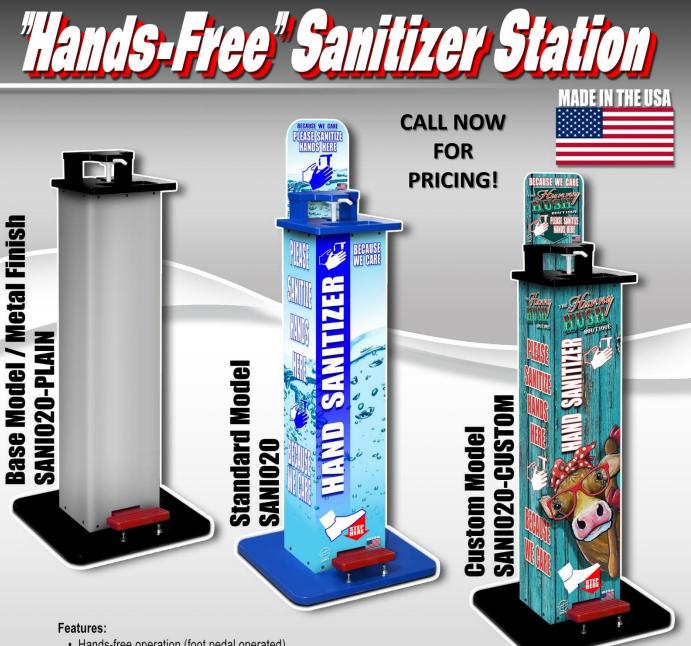

- · Hands-free operation (foot pedal operated).
- · Made in the USA with durable and maintenancefree components.
- · Adjustable sanitizer output.
- Removable drip tray for easy cleaning.
- · Easy to refill and clean.
- All mechanical operation and no power required, no sensor issues.
- Custom graphics available Add your brand name, custom text or advertising!
- · Quantity pricing available.
- Extra hand sanitizer solution available with purchase.

# "Hands-Free" Sanitizer Station

15 REASONS WHY YOU SHOULD BUY OUR HAND SANITIZER STATION:

- 1. Made in the USA!
- 2. Made from durable, low-maintenance materials.
- 3. Our **Sanitizer Station** is completely *HANDS-FREE* the only surface the customer touches is the foot pedal.
- 4. Foot pedal is large, highly visible, and easy-to-use.
- 5. Built for high-volume operations; each gallon container can dispense **4,000 to 8,000** pumps of sanitizing solution; a *HUGE* savings as compared to other gallon dispensers.
- 6. YOU control the output of the sanitizing solution with an easy adjustment.
- 7. Large removable tray keeps product from getting on the floor and makes for easy clean-up!
- 8. Each Hands-Free Sanitizer Station comes with one pump nozzle.
- 9. We have our own supply of sanitizing gel.
- 10. You can order sanitizing solution directly from us and it have shipped with your order or use your own. Our unit works with gel or liquid sanitizing solution.
- 11. If you purchase our sanitizing solution, our gallon containers are re-fillable and readily available.
- 12. Re-filling the unit is simple and takes less than a minute with no tools required.
- 13. If your units get damaged, all parts are readily available and simple and easy to change.
- 14. Save money on shipping costs on palletized units of 4 or more.
- 15. We can COMPLETELY CUSTOMIZE your Sanitizer Station.

## All Models Include:

- One Solution Pump
- Sanitizing Solution Sold Separately.