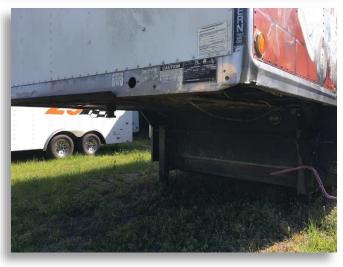

## **Trailer Specifications**

| Year of Game:                   | 1993                              |
|---------------------------------|-----------------------------------|
| Game Type:                      | Vertical Water Race Game          |
| Model Type:                     | Line-Up                           |
| Number of Units:                | 16 player                         |
| Make of Trailer:                | Southern Trailer                  |
| Trailer Weight:                 | Approx. 15,000 lbs.               |
| Trailer Travel Dimensions:      |                                   |
| Length:                         | 32'                               |
| Width:                          | 8' - 6''                          |
| **Height:                       | 12'                               |
|                                 | ** Height with marquee down.      |
| Number of Axles &<br>Tire Size: | 3 @ 7,000 / 17.5″                 |
| Hitch Type:                     | 5 <sup>th</sup> Wheel             |
| Power<br>Requirements:          | 220V, Single Phase, 60 Hz,<br>70A |