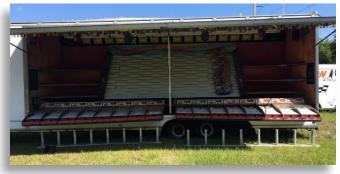

## 1993 – Roll-A-Ball Race Game 16 player, Line-up

## **Trailer Specifications**

| Year of Game:                   | 1993                              |
|---------------------------------|-----------------------------------|
| Game Type:                      | Vertical Water Race Game          |
| Model Type:                     | Line-Up                           |
| Number of Units:                | 16 player                         |
| Make of Trailer:                | Southern Trailer                  |
| Trailer Weight:                 | Approx. 15,000 lbs.               |
| Trailer Travel Dimensions:      |                                   |
| Length:                         | 32'                               |
| Width:                          | 8' - 6''                          |
| **Height:                       | 12'                               |
|                                 | ** Height with marquee down.      |
| Number of Axles &<br>Tire Size: | 3 @ 7,000 / 17.5″                 |
| Hitch Type:                     | 5 <sup>th</sup> Wheel             |
| Power<br>Requirements:          | 220V, Single Phase, 60 Hz,<br>70A |