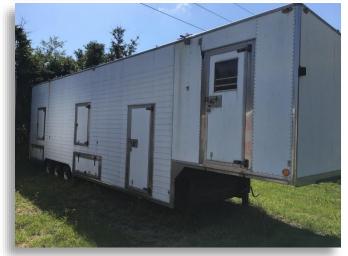

## **Trailer Specifications**

| Year of Game:                   | 1993                              |
|---------------------------------|-----------------------------------|
| Game Type:                      | Vertical Water Race Game          |
| Model Type:                     | Line-Up                           |
| Number of Units:                | 16 player                         |
| Make of Trailer:                | Southern Trailer                  |
| Trailer Weight:                 | Approx. 15,000 lbs.               |
| Trailer Travel Dimensions:      |                                   |
| Length:                         | 32'                               |
| Width:                          | 8' - 6''                          |
| **Height:                       | 12'                               |
|                                 | ** Height with marquee down.      |
| Number of Axles &<br>Tire Size: | 3 @ 7,000 / 17.5″                 |
| Hitch Type:                     | 5 <sup>th</sup> Wheel             |
| Power<br>Requirements:          | 220V, Single Phase, 60 Hz,<br>70A |