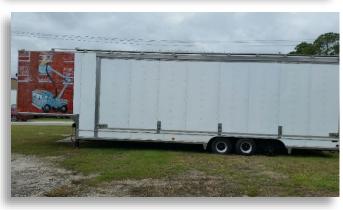

## **Trailer Specifications**

| Year of Game:                   | 1993                              |
|---------------------------------|-----------------------------------|
| Game Type:                      | Vertical Water Race Game          |
| Model Type:                     | Line-Up                           |
| Number of Units:                | 16 player                         |
| Make of Trailer:                | Southern Trailer                  |
| Trailer Weight:                 | Approx. 15,000 lbs.               |
| Trailer Travel Dimensions:      |                                   |
| Length:                         | 32'                               |
| Width:                          | 8' - 6''                          |
| **Height:                       | 12'                               |
|                                 | ** Height with marquee down.      |
| Number of Axles &<br>Tire Size: | 3 @ 7,000 / 17.5″                 |
| Hitch Type:                     | 5 <sup>th</sup> Wheel             |
| Power<br>Requirements:          | 220V, Single Phase, 60 Hz,<br>70A |