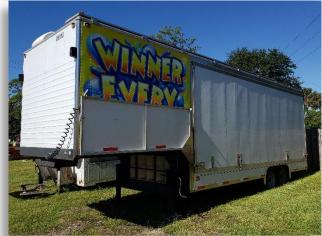

## **Bob's Space Racers**

427 Whac-A-Mole Way Daytona Beach, FL 32117 Phone: 386-677-0761

| Trailer Specifications       |                                   |
|------------------------------|-----------------------------------|
| Year of Game:                | 2008                              |
| Game Type:                   | Horizontal Water Race Game        |
| Model Type:                  | Line-Up                           |
| Number of Units:             | 11 player                         |
| Make of Trailer:             | Gauthier Trailer                  |
| Trailer Weight:              | Approx. 15,000 lbs.               |
| Trailer Travel Dimensions:   |                                   |
| Length:                      | 32'                               |
| Width:                       | 8' - 6"                           |
| **Height:                    | 12' -6"                           |
|                              | ** Height with marquee down.      |
| Number of Axles & Tire Size: | 2 @ 7,000 / 17.5"                 |
| Hitch Type:                  | 5 <sup>th</sup> Wheel Hitch       |
| Power<br>Requirements:       | 220V, Single Phase, 60 Hz,<br>70A |