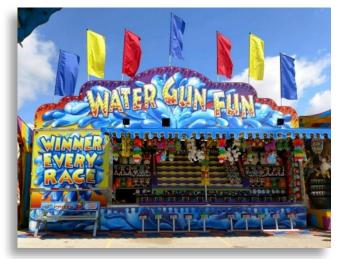

## 2008 – Horizontal Water Race Game 11 player, Line-up

## **Bob's Space Racers**

427 Whac-A-Mole Way Daytona Beach, FL 32117 Phone: 386-677-0761

| Trailer Specifications       |                                   |
|------------------------------|-----------------------------------|
| Year of Game:                | 2008                              |
| Game Type:                   | Horizontal Water Race Game        |
| Model Type:                  | Line-Up                           |
| Number of Units:             | 11 player                         |
| Make of Trailer:             | Gauthier Trailer                  |
| Trailer Weight:              | Approx. 15,000 lbs.               |
| Trailer Travel Dimensions:   |                                   |
| Length:                      | 32'                               |
| Width:                       | 8' - 6"                           |
| **Height:                    | 12' -6"                           |
|                              | ** Height with marquee down.      |
| Number of Axles & Tire Size: | 2 @ 7,000 / 17.5"                 |
| Hitch Type:                  | 5 <sup>th</sup> Wheel Hitch       |
| Power<br>Requirements:       | 220V, Single Phase, 60 Hz,<br>70A |