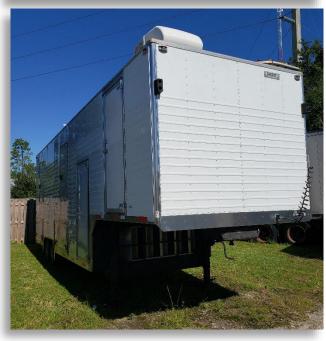

## **Bob's Space Racers**

427 Whac-A-Mole Way Daytona Beach, FL 32117 Phone: 386-677-0761

| Trailer Specifications       |                                   |
|------------------------------|-----------------------------------|
| Year of Game:                | 2008                              |
| Game Type:                   | Horizontal Water Race Game        |
| Model Type:                  | Line-Up                           |
| Number of Units:             | 11 player                         |
| Make of Trailer:             | Gauthier Trailer                  |
| Trailer Weight:              | Approx. 15,000 lbs.               |
| Trailer Travel Dimensions:   |                                   |
| Length:                      | 32'                               |
| Width:                       | 8' - 6"                           |
| **Height:                    | 12' -6"                           |
|                              | ** Height with marquee down.      |
| Number of Axles & Tire Size: | 2 @ 7,000 / 17.5"                 |
| Hitch Type:                  | 5 <sup>th</sup> Wheel Hitch       |
| Power<br>Requirements:       | 220V, Single Phase, 60 Hz,<br>70A |