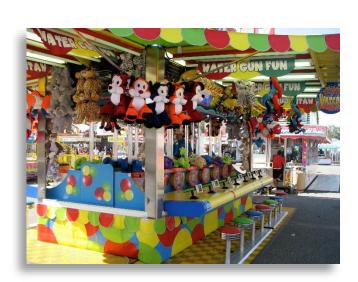

## 2009 – Rising Water Race Game 14 player, Center

| Year of Game:    | 2009                   |  |
|------------------|------------------------|--|
| Game Type:       | Rising Water Race Game |  |
| Model Type:      | Center                 |  |
| Number of Units: | 14 player              |  |
| Make of Trailer: | T&M Trailer            |  |
| Trailer Weight:  | Approx. 13,000 lbs.    |  |
|                  |                        |  |