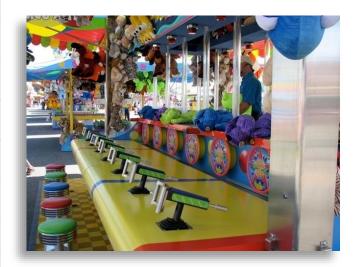

## 2009 – Rising Water Race Game 14 player, Center

| Year of Game:    | 2009                   |  |
|------------------|------------------------|--|
| Game Type:       | Rising Water Race Game |  |
| Model Type:      | Center                 |  |
| Number of Units: | 14 player              |  |
| Make of Trailer: | T&M Trailer            |  |
| Trailer Weight:  | Approx. 13,000 lbs.    |  |
|                  |                        |  |