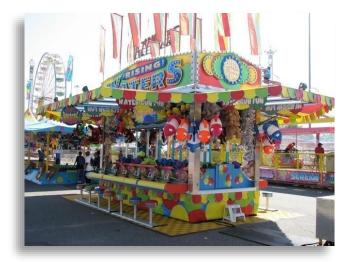

## 2009 – Rising Water Race Game 14 player, Center

| Year of Game:    | 2009                   |  |
|------------------|------------------------|--|
| Game Type:       | Rising Water Race Game |  |
| Model Type:      | Center                 |  |
| Number of Units: | 14 player              |  |
| Make of Trailer: | T&M Trailer            |  |
| Trailer Weight:  | Approx. 13,000 lbs.    |  |
|                  |                        |  |