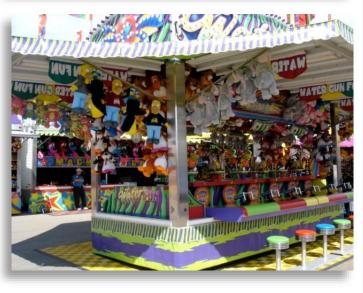

## *2010 – Top Glo Water Race Game 12 player, Center*

## **Trailer Specifications**

| ITAIICI                         | opeemeations                              |
|---------------------------------|-------------------------------------------|
| Year of Game:                   | 2010                                      |
| Game Type:                      | Top Glo Water Race Game                   |
| Model Type:                     | Center                                    |
| Number of Units:                | 12 player                                 |
| Make of Trailer:                | T & M Trailer                             |
| Trailer Weight:                 | Approx. 13,000 lbs.                       |
| Trailer Travel Dimensions:      |                                           |
| Length:                         | 18'                                       |
| Width:                          | 8' - 6''                                  |
| **Height:                       | 12' - 6″                                  |
|                                 | ** Height with marquee down.              |
| Number of Axles &<br>Tire Size: | 2 @ 7,000 / 17.5″                         |
| Hitch Type:                     | Removable A-Frame –<br>2 5/16" Ball Hitch |
| Power<br>Requirements:          | 220V, Single Phase, 60 Hz,<br>70A         |