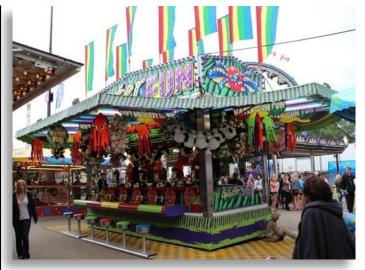

## *2010 – Top Glo Water Race Game 12 player, Center*

## **Trailer Specifications**

| ITAIICI                         | opeemeations                              |
|---------------------------------|-------------------------------------------|
| Year of Game:                   | 2010                                      |
| Game Type:                      | Top Glo Water Race Game                   |
| Model Type:                     | Center                                    |
| Number of Units:                | 12 player                                 |
| Make of Trailer:                | T & M Trailer                             |
| Trailer Weight:                 | Approx. 13,000 lbs.                       |
| Trailer Travel Dimensions:      |                                           |
| Length:                         | 18'                                       |
| Width:                          | 8' - 6''                                  |
| **Height:                       | 12' - 6″                                  |
|                                 | ** Height with marquee down.              |
| Number of Axles &<br>Tire Size: | 2 @ 7,000 / 17.5″                         |
| Hitch Type:                     | Removable A-Frame –<br>2 5/16" Ball Hitch |
| Power<br>Requirements:          | 220V, Single Phase, 60 Hz,<br>70A         |