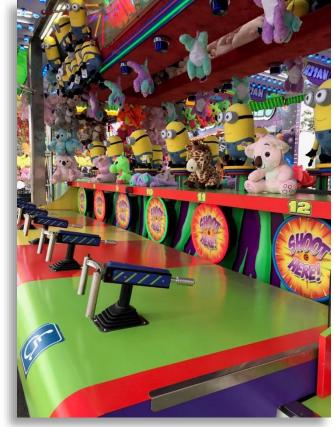

## 2014 – Top Spin Water Race Game 12 player, Center

## **Bob's Space Racers**

427 Whac-A-Mole Way Daytona Beach, FL 32117 Phone: 386-677-0761

| Trailer Specifications       |                                           |
|------------------------------|-------------------------------------------|
| Year of Game:                | 2014                                      |
| Game Type:                   | Top Spin Water Race Game                  |
| Model Type:                  | Center                                    |
| Number of Units:             | 12 player                                 |
| Make of Trailer:             | T&M Trailer                               |
| Trailer Weight:              | Approx. 13,000 lbs.                       |
| Trailer Travel Dimensions:   |                                           |
| Length:                      | 18'                                       |
| Width:                       | 8' - 6"                                   |
| **Height:                    | 12' - 6"                                  |
|                              | ** Height with marquee down.              |
| Number of Axles & Tire Size: | 2 @ 7000 / 17.5"                          |
| Hitch Type:                  | Removable A-Frame –<br>2 5/16" Ball Hitch |
| Power<br>Requirements:       | 220V, Single Phase, 60 Hz,<br>70A         |