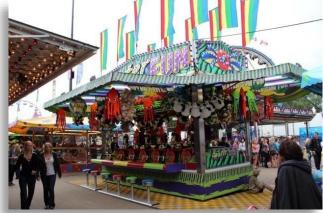

## 2014 – Top Spin Water Race Game 12 player, Center

## **Bob's Space Racers**

427 Whac-A-Mole Way Daytona Beach, FL 32117 Phone: 386-677-0761

| Trailer Specifications       |                                           |
|------------------------------|-------------------------------------------|
| Year of Game:                | 2014                                      |
| Game Type:                   | Top Spin Water Race Game                  |
| Model Type:                  | Center                                    |
| Number of Units:             | 12 player                                 |
| Make of Trailer:             | T&M Trailer                               |
| Trailer Weight:              | Approx. 13,000 lbs.                       |
| Trailer Travel Dimensions:   |                                           |
| Length:                      | 18'                                       |
| Width:                       | 8' - 6"                                   |
| **Height:                    | 12' - 6"                                  |
|                              | ** Height with marquee down.              |
| Number of Axles & Tire Size: | 2 @ 7000 / 17.5"                          |
| Hitch Type:                  | Removable A-Frame –<br>2 5/16" Ball Hitch |
| Power<br>Requirements:       | 220V, Single Phase, 60 Hz,<br>70A         |