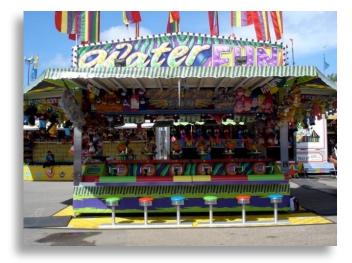

## 2014 – Top Spin Water Race Game 12 player, Center

## **Bob's Space Racers**

427 Whac-A-Mole Way Daytona Beach, FL 32117 Phone: 386-677-0761

| Trailer Specifications       |                                           |
|------------------------------|-------------------------------------------|
| Year of Game:                | 2014                                      |
| Game Type:                   | Top Spin Water Race Game                  |
| Model Type:                  | Center                                    |
| Number of Units:             | 12 player                                 |
| Make of Trailer:             | T&M Trailer                               |
| Trailer Weight:              | Approx. 13,000 lbs.                       |
| Trailer Travel Dimensions:   |                                           |
| Length:                      | 18'                                       |
| Width:                       | 8' - 6"                                   |
| **Height:                    | 12' - 6"                                  |
|                              | ** Height with marquee down.              |
| Number of Axles & Tire Size: | 2 @ 7000 / 17.5"                          |
| Hitch Type:                  | Removable A-Frame –<br>2 5/16" Ball Hitch |
| Power<br>Requirements:       | 220V, Single Phase, 60 Hz,<br>70A         |