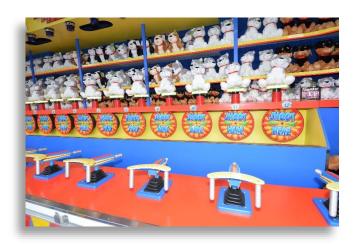

## 2015 – Top Glo Water Race Game 12 player, Line-up

Bob's Space Racers 427 Whac-A-Mole Way Daytona Beach, FL 32117 Phone: 386-677-0761

## **Trailer Specifications**

| Year of Game:                   | 2015                                      |
|---------------------------------|-------------------------------------------|
| Game Type:                      | Top Glo Water Race Game                   |
| Model Type:                     | Line-Up                                   |
| Number of Units:                | 12 player                                 |
| Make of Trailer:                | T&M Trailer                               |
| Trailer Weight:                 | Approx. 14,000 lbs.                       |
| Trailer Travel Dimensions:      |                                           |
| Length:                         | 24'                                       |
| Width:                          | 8' - 6''                                  |
| **Height:                       | 12' -6"                                   |
|                                 | ** Height with marquee down.              |
| Number of Axles &<br>Tire Size: | 2 @ 7,200 / 17.5″                         |
| Hitch Type:                     | Removable A-Frame –<br>2 5/16" Ball Hitch |
| Power<br>Requirements:          | 220V, Single Phase, 60 Hz,<br>70A         |