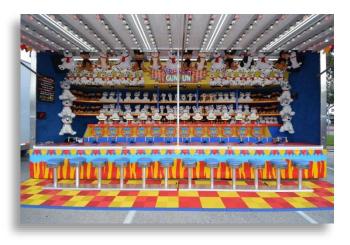

## 2015 – Top Glo Water Race Game 12 player, Line-up

Bob's Space Racers 427 Whac-A-Mole Way Daytona Beach, FL 32117 Phone: 386-677-0761

## **Trailer Specifications**

| Year of Game:                   | 2015                                      |
|---------------------------------|-------------------------------------------|
| Game Type:                      | Top Glo Water Race Game                   |
| Model Type:                     | Line-Up                                   |
| Number of Units:                | 12 player                                 |
| Make of Trailer:                | T&M Trailer                               |
| Trailer Weight:                 | Approx. 14,000 lbs.                       |
| Trailer Travel Dimensions:      |                                           |
| Length:                         | 24'                                       |
| Width:                          | 8' - 6''                                  |
| **Height:                       | 12' -6"                                   |
|                                 | ** Height with marquee down.              |
| Number of Axles &<br>Tire Size: | 2 @ 7,200 / 17.5″                         |
| Hitch Type:                     | Removable A-Frame –<br>2 5/16" Ball Hitch |
| Power<br>Requirements:          | 220V, Single Phase, 60 Hz,<br>70A         |