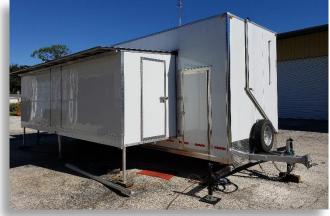

## **Bob's Space Racers**

427 Whac-A-Mole Way Daytona Beach, FL 32117 Phone: 386-677-0761

| Trailer Specifications       |                                          |
|------------------------------|------------------------------------------|
| Year of Game:                | 2018                                     |
| Game Type:                   | Whopper Water Race Game                  |
| Model Type:                  | Line-Up                                  |
| Number of Units:             | 10 player                                |
| Make of Trailer:             | T&M Trailer                              |
| Trailer Weight:              | Approx. 18,000 lbs.                      |
| Trailer Travel Dimensions:   |                                          |
| Length:                      | 28'                                      |
| Width:                       | 8' - 6"                                  |
| **Height:                    | 13' -6"                                  |
|                              | ** Height with marquee down.             |
| Number of Axles & Tire Size: | 3 @ 7,200 / 17.5"                        |
| Hitch Type:                  | Removable A-Frame –<br>Pintle Ring Hitch |
| Power<br>Requirements:       | 220V, Single Phase, 60 Hz,<br>70A        |