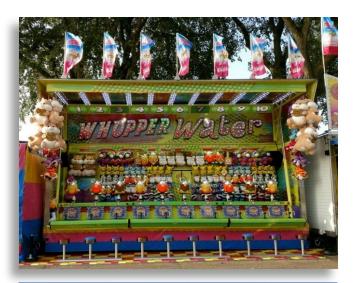

## 2018 – Whopper Water Race Game 10 player, Line-up

## **Bob's Space Racers**

427 Whac-A-Mole Way Daytona Beach, FL 32117 Phone: 386-677-0761

| Trailer Specifications       |                                          |
|------------------------------|------------------------------------------|
| Year of Game:                | 2018                                     |
| Game Type:                   | Whopper Water Race Game                  |
| Model Type:                  | Line-Up                                  |
| Number of Units:             | 10 player                                |
| Make of Trailer:             | T&M Trailer                              |
| Trailer Weight:              | Approx. 18,000 lbs.                      |
| Trailer Travel Dimensions:   |                                          |
| Length:                      | 28'                                      |
| Width:                       | 8' - 6"                                  |
| **Height:                    | 13' -6"                                  |
|                              | ** Height with marquee down.             |
| Number of Axles & Tire Size: | 3 @ 7,200 / 17.5"                        |
| Hitch Type:                  | Removable A-Frame –<br>Pintle Ring Hitch |
| Power<br>Requirements:       | 220V, Single Phase, 60 Hz,<br>70A        |