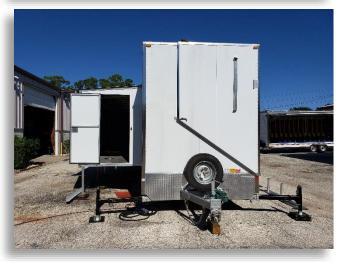

## **Bob's Space Racers**

427 Whac-A-Mole Way Daytona Beach, FL 32117 Phone: 386-677-0761

| Trailer Specifications       |                                          |
|------------------------------|------------------------------------------|
| Year of Game:                | 2018                                     |
| Game Type:                   | Whopper Water Race Game                  |
| Model Type:                  | Line-Up                                  |
| Number of Units:             | 10 player                                |
| Make of Trailer:             | T&M Trailer                              |
| Trailer Weight:              | Approx. 18,000 lbs.                      |
| Trailer Travel Dimensions:   |                                          |
| Length:                      | 28'                                      |
| Width:                       | 8' - 6"                                  |
| **Height:                    | 13' -6"                                  |
|                              | ** Height with marquee down.             |
| Number of Axles & Tire Size: | 3 @ 7,200 / 17.5"                        |
| Hitch Type:                  | Removable A-Frame –<br>Pintle Ring Hitch |
| Power<br>Requirements:       | 220V, Single Phase, 60 Hz,<br>70A        |