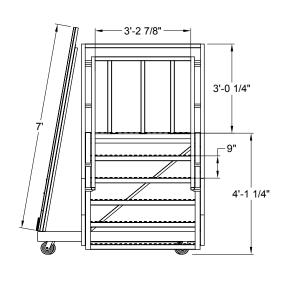

## NOTE:

1 - SIGN REMOVABLE IF NEEDED.

| UNLESS OTHERVISE SPECIFIED DIVENSIONS ARE IN INCHES INTERPRET DIVENSIONS AND TOLERANCES PER ASME Y14.54-1994                                                                                              | <b>\</b>                       | < BOB':           | SSPAC                  | E RACERS >              | >             |
|-----------------------------------------------------------------------------------------------------------------------------------------------------------------------------------------------------------|--------------------------------|-------------------|------------------------|-------------------------|---------------|
| THE INFORMATION CONTAINED IN THIS DRAVING IS THE SOLE PROPERTY OF BOBS SPACE RACERS.                                                                                                                      | PLINK DROP 7 X 8 - SINGLE SIDE |                   |                        |                         |               |
| ANY REPRODUCTION OR DISTRIBUTION TO GRO PARTIES IN PART OR AS A WHOLE VITHOUT THE VRITTEN PERMISSION OF BOBS SPACE RACERS IS PROHIBITED. VENDORS STONING THE VENDOR ACCEPTANCE FIELD AGREE TO THESE TERMS | ENGINEERING APPROVAL           | VEHIOR ACCEPTANCE | BSK<br>DATE<br>1-13-15 | PMET NO.                | REMINOR       |
| AND CONDITIONS.                                                                                                                                                                                           | PINSM                          |                   | BATERIAL.              | •                       | REVISION DATE |
| SHEET 1 OF 1                                                                                                                                                                                              | DO NOT COLL P REJURNO          |                   | TALEDANAE . (          | INI PAR ATIPANIAN NATIO |               |