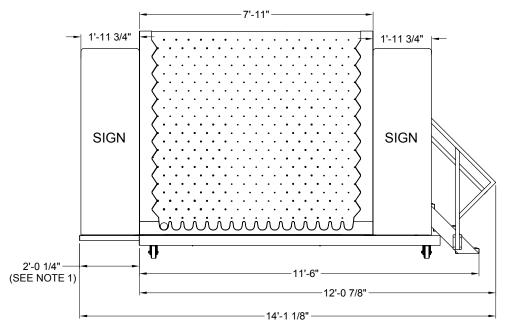

## NOTE:

1 - SIGN REMOVABLE IF NEEDED.

| UNLESS OTHERVISE SPECIFIED DIVENSIONS ARE IN INCHES INTERPRET DIVENSIONS AND TOLERANCES PER ASME Y14.54-1994                                                                                              | <b>\</b>                       | < BOB':           | SSPAC                  | E RACERS >              | >             |
|-----------------------------------------------------------------------------------------------------------------------------------------------------------------------------------------------------------|--------------------------------|-------------------|------------------------|-------------------------|---------------|
| THE INFORMATION CONTAINED IN THIS DRAVING IS THE SOLE PROPERTY OF BOBS SPACE RACERS.                                                                                                                      | PLINK DROP 7 X 8 - SINGLE SIDE |                   |                        |                         |               |
| ANY REPRODUCTION OR DISTRIBUTION TO GRO PARTIES IN PART OR AS A WHOLE VITHOUT THE VRITTEN PERMISSION OF BOBS SPACE RACERS IS PROHIBITED. VENDORS STONING THE VENDOR ACCEPTANCE FIELD AGREE TO THESE TERMS | ENGINEERING APPROVAL           | VEHIOR ACCEPTANCE | BSK<br>DATE<br>1-13-15 | PMET NO.                | REMINOR       |
| AND CONDITIONS.                                                                                                                                                                                           | PINSM                          |                   | BATERIAL.              | •                       | REVISION DATE |
| SHEET 1 OF 1                                                                                                                                                                                              | DO NOT COLL P REJURNO          |                   | TALEDANAE . (          | INI PAR ATIPANIAN NATIO |               |