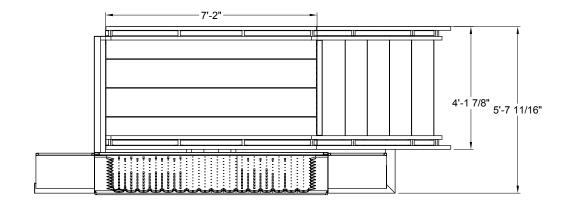

## NOTE:

1 - SIGN REMOVABLE IF NEEDED.

| UNLESS OTHERVISE SPECIFIED DIVENSIONS ARE IN INCHES INTERPRET DIVENSIONS AND TOLERANCES PER ASME Y14.54-1994                                                                                              | <b>\</b>                       | < BOB':           | SSPAC                  | E RACERS >              | >             |
|-----------------------------------------------------------------------------------------------------------------------------------------------------------------------------------------------------------|--------------------------------|-------------------|------------------------|-------------------------|---------------|
| THE INFORMATION CONTAINED IN THIS DRAVING IS THE SOLE PROPERTY OF BOBS SPACE RACERS.                                                                                                                      | PLINK DROP 7 X 8 - SINGLE SIDE |                   |                        |                         |               |
| ANY REPRODUCTION OR DISTRIBUTION TO GRO PARTIES IN PART OR AS A WHOLE VITHOUT THE VRITTEN PERMISSION OF BOBS SPACE RACERS IS PROHIBITED. VENDORS STONING THE VENDOR ACCEPTANCE FIELD AGREE TO THESE TERMS | ENGINEERING APPROVAL           | VEHIOR ACCEPTANCE | BSK<br>DATE<br>1-13-15 | PMET NO.                | REMINOR       |
| AND CONDITIONS.                                                                                                                                                                                           | PINSM                          |                   | BATERIAL.              | •                       | REVISION DATE |
| SHEET 1 OF 1                                                                                                                                                                                              | DO NOT COLL P REJURNO          |                   | TALEDANAE . (          | INI PAR ATIPANIAN NATIO |               |