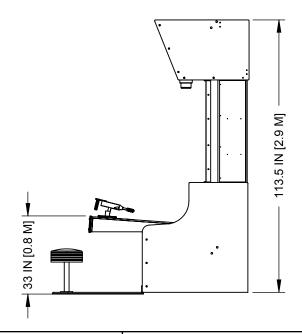

SHEET 2 OF 2

<< BOB'S SPACE RACERS >>

FEC WATER 5 UNIT LINE UP NO OPERATOR - BSR SALES STANDARD

| ENGINEERING APPROVAL | VENDOR ACCEPTANCE | DRAWN BY                                | PART NO. | REVISION      |
|----------------------|-------------------|-----------------------------------------|----------|---------------|
| *                    |                   | 11-13-14                                | PRFEC400 | *             |
| FINISH               |                   | MATERIAL                                |          | REVISION DATE |
| *                    |                   | *                                       |          | *             |
| DO NOT SCALE DRAWING |                   | TOLERANCE: +/- * UNLESS OTHERWISE NOTED |          |               |