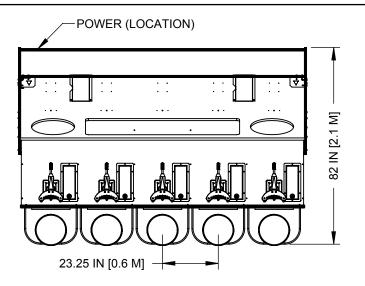

SHEET 2 OF 2

<< BOB'S SPACE RACERS >>

FEC WATER 5 UNIT LINE UP NO OPERATOR - BSR SALES STANDARD

| ENGINEERING APPROVAL | VENDOR ACCEPTANCE | DRAWN BY                                | PART NO. | REVISION      |
|----------------------|-------------------|-----------------------------------------|----------|---------------|
| *                    |                   | 11-13-14                                | PRFEC400 | *             |
| FINISH               |                   | MATERIAL                                |          | REVISION DATE |
| *                    |                   | *                                       |          | *             |
| DO NOT SCALE DRAWING |                   | TOLERANCE: +/- * UNLESS OTHERWISE NOTED |          |               |