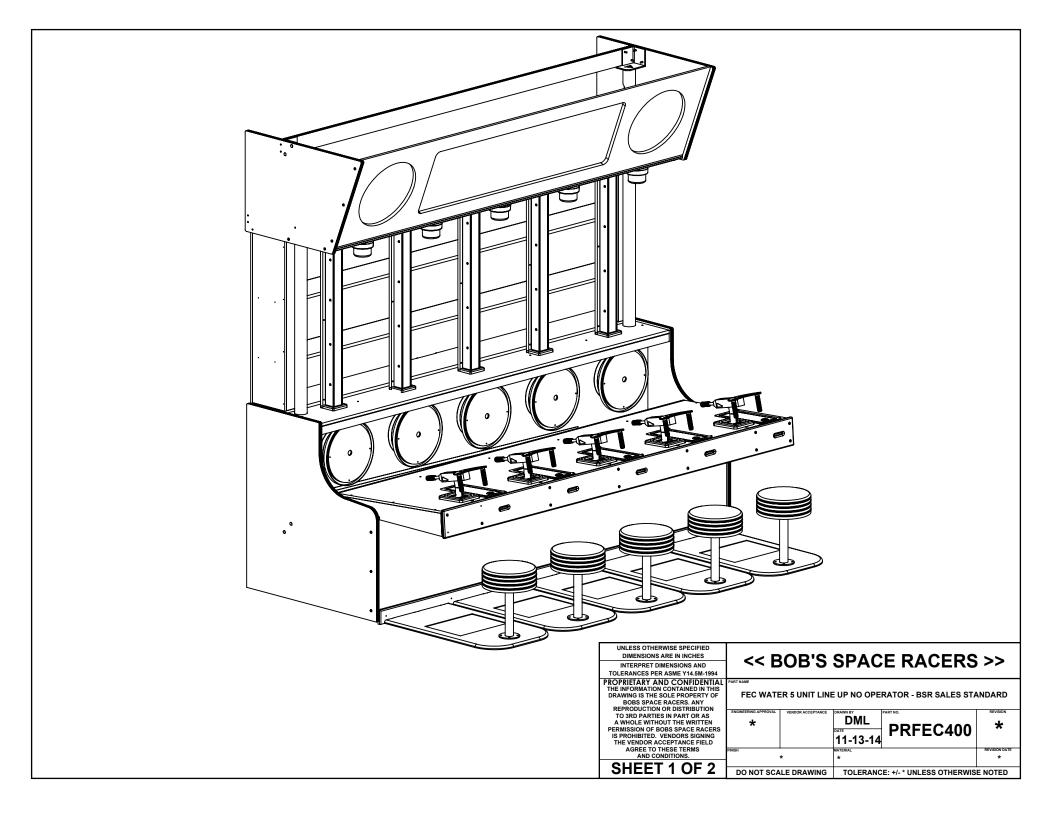

UNLESS OTHERWISE SPECIFIED
DIMENSIONS ARE IN INCHES

INTERPRET DIMENSIONS AND
TOLERANCES PER ASME Y14.5M-1994
PROPRIETARY AND CONFIDENTIAL
THE INFORMATION CONTAINED IN THIS
DRAWING IS THE SOLE PROPERTY OF
BOBS SPACE RACERS. ANY
REPRODUCTION OR DISTRIBUTION
TO 3RD PARTIES IN PART OR AS
A WHOLE WITHOUT THE WRITTEN
PERMISSION OF BOBS SPACE RACERS
IS PROHIBITED. VENDORS SIGNING
THE VENDOR ACCEPTANCE FIELD
AGREE TO THESE TERMS
AND CONDITIONS.

SHEET 2 OF 2

<< BOB'S SPACE RACERS >>

FEC WATER 5 UNIT LINE UP NO OPERATOR - BSR SALES STANDARD

| ENGINEERING APPROVAL | VENDOR ACCEPTANCE | DRAWN BY                                | PART NO. | REVISION      |
|----------------------|-------------------|-----------------------------------------|----------|---------------|
| *                    |                   | 11-13-14                                | PRFEC400 | *             |
| FINISH               |                   | MATERIAL                                |          | REVISION DATE |
| *                    |                   | *                                       |          | *             |
| DO NOT SCALE DRAWING |                   | TOLERANCE: +/- * UNLESS OTHERWISE NOTED |          |               |