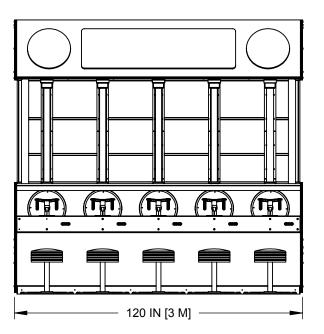

SHEET 2 OF 2

<< BOB'S SPACE RACERS >>

FEC WATER 5 UNIT LINE UP NO OPERATOR - BSR SALES STANDARD

| ENGINEERING APPROVAL | VENDOR ACCEPTANCE | DRAWN BY                                | PART NO. | REVISION      |
|----------------------|-------------------|-----------------------------------------|----------|---------------|
| *                    |                   | 11-13-14                                | PRFEC400 | *             |
| FINISH               |                   | MATERIAL                                |          | REVISION DATE |
| *                    |                   | *                                       |          | *             |
| DO NOT SCALE DRAWING |                   | TOLERANCE: +/- * UNLESS OTHERWISE NOTED |          |               |