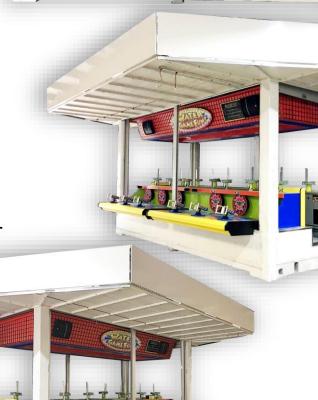

# Top Glo Water Race Game, 12 Player Center

## - Portable Building

The classic Top Glo game is one of Bob's Space Racers' best selling water race games and it's ready to be completely customized for your location!

### **Dimensions:**

L: 19 ft (5.8 m)

W: 8.5 ft (2.6 m)

H: 12 ft (3.7 m)

Awnings extend 6 ft

(1.8m) in the front and the back

and 3 ft (.91 m) on the sides

Actual Picture of Building