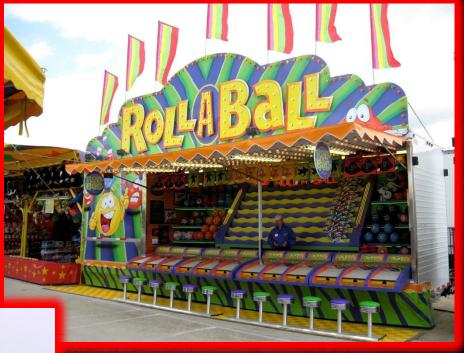

## **Roll-A-Ball™ Game Trailer:**

Players roll their ball into one of the speed zones; activating their toy to move toward the finish line.

- Simple game for all ages.
- Roll-A-Ball™ is the most customizable and electronically advanced derby race games available.
- Flip down counters bring the action closer to the crowd.
- Simple to operate and easy to play.

- Advanced electronics control toy movement to eliminate "dead-spots" associated with other drive systems.
- Dollar for dollar the most advanced, dependable, and profitable derby race anywhere in the world.

BSR Trailer Model Games are fully customizable with complete choices of colors, themes, toys, and player positions.

BSR Roll-A-Ball Trailers are generally 5<sup>th</sup> Wheel trailers, but can be placed in smaller trailers. Contact a BSR Sales Representative for more details.