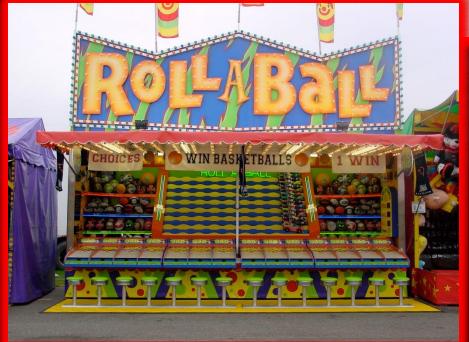

## **Roll-A-Ball™ Game Trailer:**

Players roll their ball into one of the speed zones; activating their toy to move toward the finish line.

- Simple game for all ages.
- Roll-A-Ball™ is the most customizable and electronically advanced derby race games available.
- Flip down counters bring the action closer to the crowd.
- Simple to operate and easy to play.

- Advanced electronics control toy movement to eliminate "dead-spots" associated with other drive systems.
- Dollar for dollar the most advanced, dependable, and profitable derby race anywhere in the world.

BSR Trailer Model Games are fully customizable with complete choices of colors, themes, toys, and player positions.

BSR Roll-A-Ball Trailers are generally 5<sup>th</sup> Wheel trailers, but can be placed in smaller trailers. Contact a BSR Sales Representative for more details.