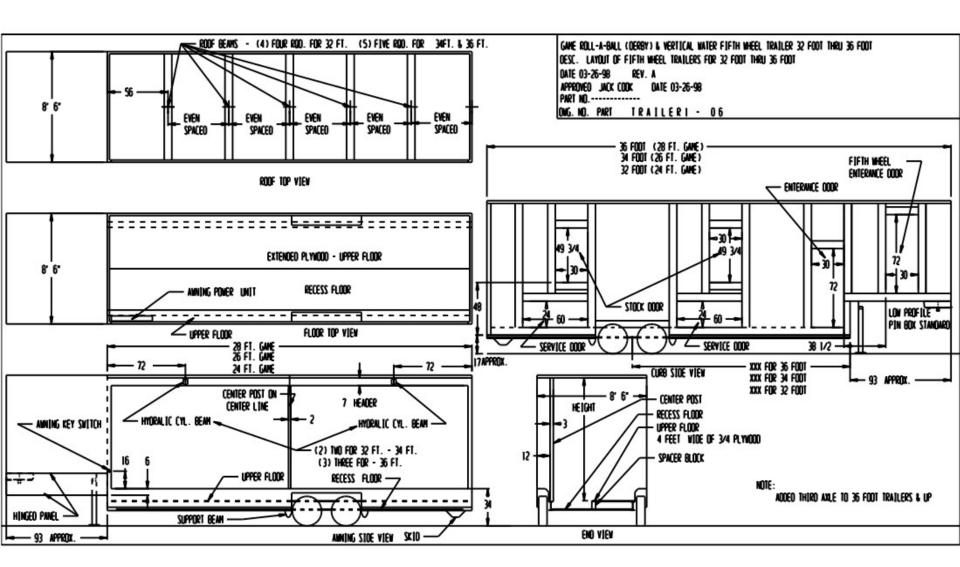

## GAME TRAILER

BSR Trailer Model Games are fully customizable with complete choices of colors, themes, toys, and player positions.

BSR Roll-A-Ball Trailers are generally 5<sup>th</sup> Wheel trailers, but can be placed in smaller trailers. Contact a BSR Sales Representative for more details.