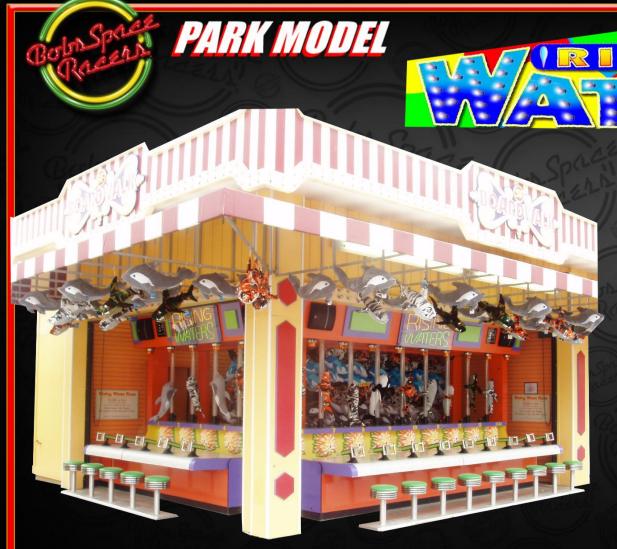

BSR's Rising Waters® group game utilizes a patented water race game technology that allows players to race as the cool blue water rises to fill the crystal clear tubes.

## **Additional Game Features:**

- Complete game
  Accounting System
- Self contained & easy to maintain water system.
- BSR's dependable & easily serviced electronics.
- Custom theming is available.

BSR Park Model Games are fully customizable with complete choices of colors, themes, toys, player positions, and layout configurations.

Show us your location needs and BSR can place a proven Moneymaker into your facility!

NOTE: BSR Park Model Games are fully customizable with complete choices of colors, themes, toys, player positions, and layout configurations. Show us your location needs and BSR can place a proven moneymaker into your facility!