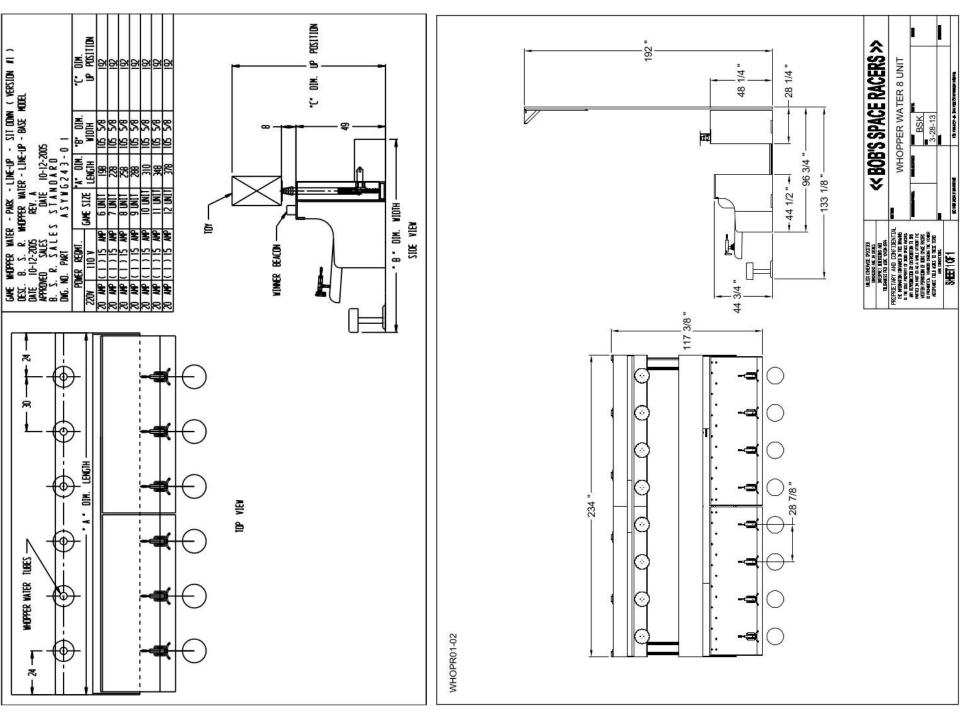

Whopper Water<sup>™</sup> is the tallest water race game to emerge from the BSR Factory! If you are looking for a game to be a sure showstopper, look no further. Players race their toys up to a whopping 16' into the air, the first to reach the top is the winner! The Whopper Water<sup>™</sup> is not only eyecatching, but simple and easy to operate.