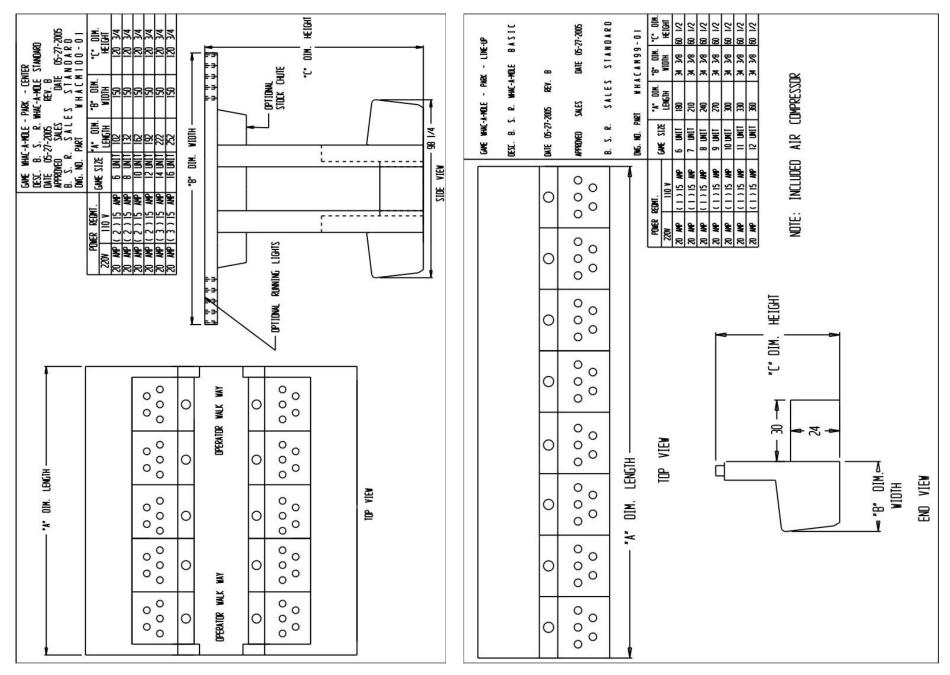

## **Additional Game Features:**

- Complete game Accounting System.
- The park model Whac-A-Mole game can be built into many different configurations: Line-up (as pictured), L-Shaped, Octagonal, U-Shaped, or Two-Sided Center.