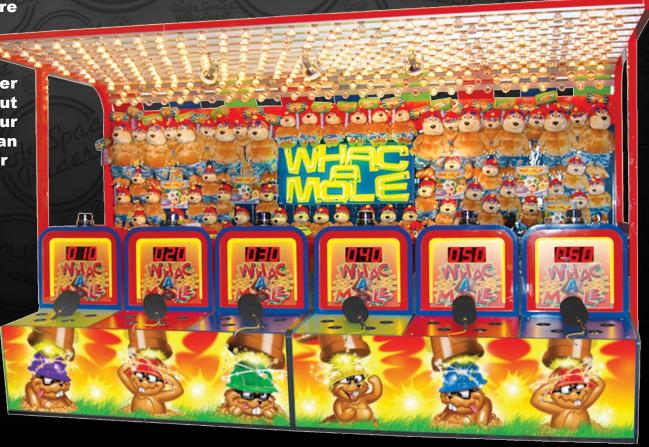

BSR Park Model Games are fully customizable with complete choices of colors, themes, toys, player positions, and layout configurations. Show us your location needs and BSR can place a proven moneymaker into your facility!

## **Additional Game Features:**

- Complete game Accounting System.
- The park model Whac-A-Mole game can be built into many different configurations: Line-up (as pictured), L-Shaped, Octagonal, U-Shaped, or Two-Sided Center.

NOTE: BSR Park Model Games are fully customizable with complete choices of colors, themes, toys, player positions, and layout configurations. Show us your location needs and BSR can place a proven moneymaker into your facility!