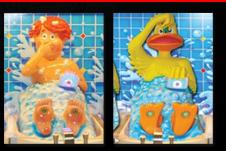

BSR has done it again.... Fun, exciting, different, and simple game play that works! Stinky Feet<sup>TM</sup> is a hilarious new multi-target water race game. Just follow the light pattern, be the first to reach the needed score and you win!!! This is a one of a kind game and a MUST HAVE for your operation.

\*\* Available in Kid or Duck theme.

PARK MODEL