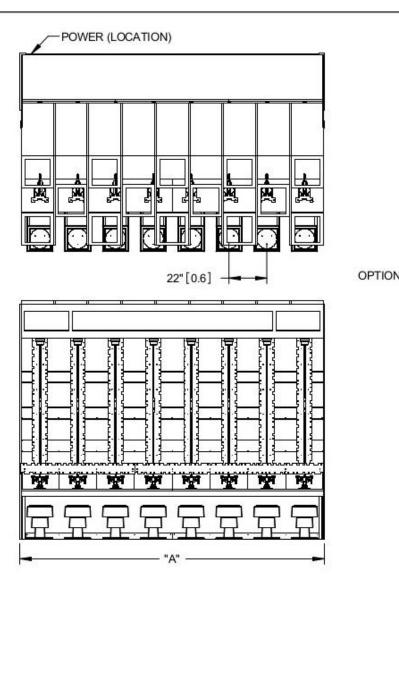

# Features: Bright and exciting lighting throughout the game.

| # OF UNITS | "A" DIM.<br>LENGTH | STANDARD<br>POWER REQMT.               | EXPORT POWER REQMT.                    |
|------------|--------------------|----------------------------------------|----------------------------------------|
| 4 UNIT     | 89 1/2" [2.27 M]   | (1) 110V - 15 AMP<br>(1) 220V - 20 AMP | (1) 110V - 15 AMP<br>(1) 220V - 20 AMP |
| 5 UNIT     | 111 1/2" [2.83 M]  | (1) 110V - 15 AMP<br>(1) 220V - 20 AMP | (1) 110V - 15 AMP<br>(1) 220V - 20 AMP |
| 6 UNIT     | 133 1/2" [3.39 M]  | (1) 110V - 15 AMP<br>(1) 220V - 20 AMP | (1) 110V - 15 AMP<br>(1) 220V - 20 AMP |
| 7 UNIT     | 155 1/2" [3.95 M]  | (1) 110V - 15 AMP<br>(1) 220V - 20 AMP | (1) 110V - 15 AMP<br>(1) 220V - 20 AMP |
| 8 UNIT     | 177 1/2" [4.5 M]   | (1) 110V - 15 AMP<br>(1) 220V - 20 AMP | (1) 110V - 15 AMP<br>(1) 220V - 20 AMP |
| 9 UNIT     | 199 1/2" [5.07 M]  | (1) 110V - 15 AMP<br>(1) 220V - 20 AMP | (1) 110V - 15 AMP<br>(1) 220V - 20 AMP |
| 10 UNIT    | 221 1/2" [5.63 M]  | (1) 110V - 15 AMP<br>(1) 220V - 20 AMP | (1) 110V - 15 AMP<br>(1) 220V - 20 AMP |

### NOTES:

1 - [ xxx ] DIMENSIONS ARE IN METERS.