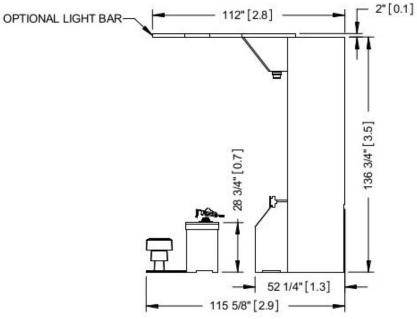

# Features: Bright and exciting lighting throughout the game.

| # OF UNITS | "A" DIM.<br>LENGTH | STANDARD<br>POWER REQMT.               | EXPORT POWER REQMT.                    |
|------------|--------------------|----------------------------------------|----------------------------------------|
| 4 UNIT     | 89 1/2" [2.27 M]   | (1) 110V - 15 AMP<br>(1) 220V - 20 AMP | (1) 110V - 15 AMP<br>(1) 220V - 20 AMP |
| 5 UNIT     | 111 1/2" [2.83 M]  | (1) 110V - 15 AMP<br>(1) 220V - 20 AMP | (1) 110V - 15 AMP<br>(1) 220V - 20 AMP |
| 6 UNIT     | 133 1/2" [3.39 M]  | (1) 110V - 15 AMP<br>(1) 220V - 20 AMP | (1) 110V - 15 AMP<br>(1) 220V - 20 AMP |
| 7 UNIT     | 155 1/2" [3.95 M]  | (1) 110V - 15 AMP<br>(1) 220V - 20 AMP | (1) 110V - 15 AMP<br>(1) 220V - 20 AMP |
| 8 UNIT     | 177 1/2" [4.5 M]   | (1) 110V - 15 AMP<br>(1) 220V - 20 AMP | (1) 110V - 15 AMP<br>(1) 220V - 20 AMP |
| 9 UNIT     | 199 1/2" [5.07 M]  | (1) 110V - 15 AMP<br>(1) 220V - 20 AMP | (1) 110V - 15 AMP<br>(1) 220V - 20 AMP |
| 10 UNIT    | 221 1/2" [5.63 M]  | (1) 110V - 15 AMP<br>(1) 220V - 20 AMP | (1) 110V - 15 AMP<br>(1) 220V - 20 AMP |

### NOTES:

1 - [ xxx ] DIMENSIONS ARE IN METERS.