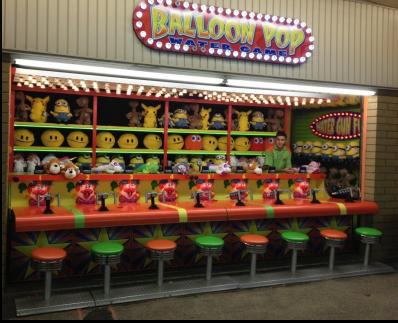

## Balloon Pop Water Race Game Park Model

- Shoot your water into a target to fill your balloon, the first to POP, wins!
- Balloon Pop® Water Race Game ensures season after season of crowd pleasing popularity!
- Built with durable mechanisms and patented electronics.
- Easily change the character theme.

## Additional Game Features:

- Complete game Accounting System
- Self contained & easy to maintain water system.
- BSR's dependable & easily serviced electronics.
- · Custom theming is available.

NOTE: BSR Park Model Games are fully customizable with complete choices of colors, themes, toys, player positions, and layout configurations. Show us your location needs and BSR can place a proven moneymaker into your facility!