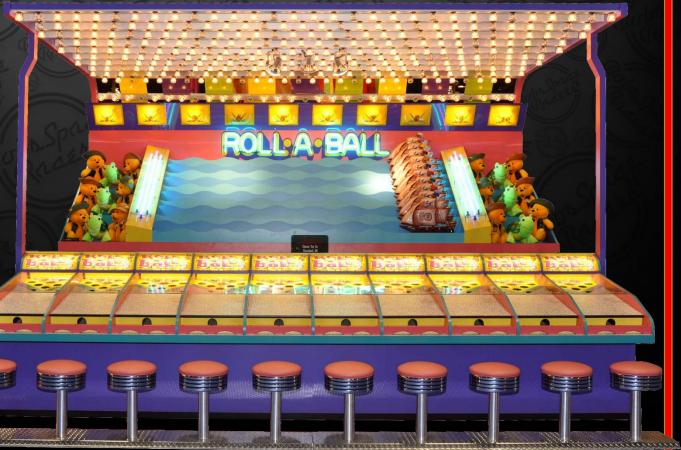

BSR's Roll-A-Ball® has simple gameplay for all ages and is the most customizable and electronically advanced derby race game available! Players roll their balls into one of the three speed zones activating their toy to move towards the finish line.

PARK MODEL

**BSR Park Model Games** fully customizable are with complete choices of colors, themes, toys, positions, player and layout configurations. Show us your location needs and BSR can place a proven moneymaker into your facility!