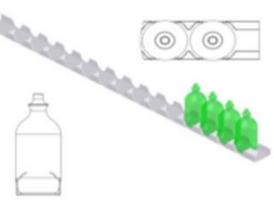

| STANDARD EQUIPTMENT                            | 6 EXTRABOTTLES PER 25 SQFT                            |  |  |
|------------------------------------------------|-------------------------------------------------------|--|--|
| BSR "EASY PLAY" TYPE CUSTOM FIXTURE            | RING PEG HOLDERFOR FIXTURE SLIDES (PLAYER SIDES ONLY) |  |  |
| RING RETURN RAMPS AND RING ACCESS AREA         | OPTIONAL EQUIPTMENT (NOT SHOWN)                       |  |  |
| BSR CNC ALL/MINUM BOTTLE / RING SHIELD RACKS   | BSR FRONT COUNTER ASSY                                |  |  |
| 64 oz. RING TOSS BOTTLES - 1 PER SLOT          | NEON 'RING TOSS' SIGN                                 |  |  |
| 1000 HEAVY DUTY RINGS, 1 3/4" SIZE PER 25 SQFT | LIGHTED OVAL SIGN                                     |  |  |
| VINYL COVERED RAMP STYLE FIXTURE SLIDES        | BSR OVERHEAD "FLAT RACK"                              |  |  |