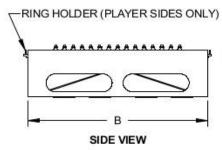

| STANDARD EQUIPTMENT                            | 6 EXTRABOTTLES PER 25 SQFT                            |  |  |
|------------------------------------------------|-------------------------------------------------------|--|--|
| BSR "EASY PLAY" TYPE CUSTOM FIXTURE            | RING PEG HOLDERFOR FIXTURE SLIDES (PLAYER SIDES ONLY) |  |  |
| RING RETURN RAMPS AND RING ACCESS AREA         | OPTIONAL EQUIPTMENT (NOT SHOWN)                       |  |  |
| BSR CNC ALL/MINUM BOTTLE / RING SHIELD RACKS   | BSR FRONT COUNTER ASSY                                |  |  |
| 64 oz. RING TOSS BOTTLES - 1 PER SLOT          | NEON 'RING TOSS' SIGN                                 |  |  |
| 1000 HEAVY DUTY RINGS, 1 3/4" SIZE PER 25 SQFT | LIGHTED OVAL SIGN                                     |  |  |
| VINYL COVERED RAMP STYLE FIXTURE SLIDES        | BSR OVERHEAD "FLAT RACK"                              |  |  |