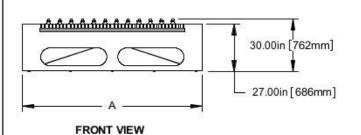

## **Additional Game Features:**

BSR "EASY PLAY" type custom game fixture.

|   | NOMINAL<br>SIZE | "A" DIM           | "B" DIM           | "C" DIM          | "D" DIM          | BOTTLES |
|---|-----------------|-------------------|-------------------|------------------|------------------|---------|
| ı | 6' X 6'         | 67.81in (1722mm)  | 74.38in (1889mm)  | 43.81in (1113mm) | 50.38in (1280mm) | 54      |
| ı | 7' X 7'         | 80.25in (2038mm)  | 84.13in (2137mm)  | 56.25in (1429mm) | 60.13in (1527mm) | 88      |
| l | 8' X 8'         | 92.69in (2354mm)  | 93.88in (2384mm)  | 68.69in (1745mm) | 69.88in (1775mm) | 130     |
| l | 9' X 9'         | 105.13in (2670mm) | 103.63in (2632mm) | 81.13in (2061mm) | 79.63in (2022mm) | 180     |