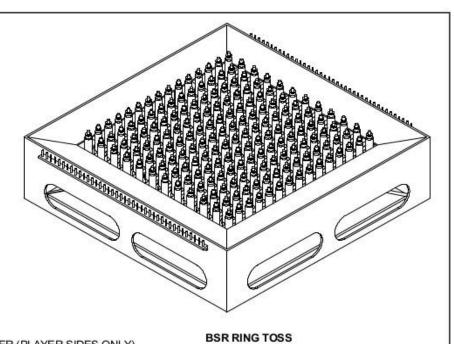

Ring a bottle, win a Prize! This classic midway game is known by millions worldwide. Ring Toss is a proven revenue producing game that would be perfect for nearly any location!

## **Additional Game Features:**

BSR "EASY PLAY" type custom game fixture.

|   | NOMINAL<br>SIZE | "A" DIM           | "B" DIM           | "C" DIM          | "D" DIM          | BOTTLES |
|---|-----------------|-------------------|-------------------|------------------|------------------|---------|
| ı | 6' X 6'         | 67.81in (1722mm)  | 74.38in (1889mm)  | 43.81in (1113mm) | 50.38in (1280mm) | 54      |
| ı | 7' X 7'         | 80.25in (2038mm)  | 84.13in (2137mm)  | 56.25in (1429mm) | 60.13in (1527mm) | 88      |
| l | 8' X 8'         | 92.69in (2354mm)  | 93.88in (2384mm)  | 68.69in (1745mm) | 69.88in (1775mm) | 130     |
| l | 9' X 9'         | 105.13in (2670mm) | 103.63in (2632mm) | 81.13in (2061mm) | 79.63in (2022mm) | 180     |