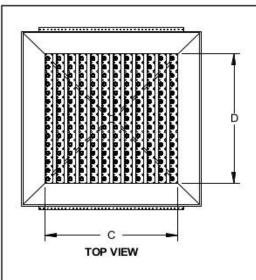

## **Additional Game Features:**

BSR "EASY PLAY" type custom game fixture.

|   | NOMINAL<br>SIZE | "A" DIM           | "B" DIM           | "C" DIM          | "D" DIM          | BOTTLES |
|---|-----------------|-------------------|-------------------|------------------|------------------|---------|
| ı | 6' X 6'         | 67.81in (1722mm)  | 74.38in (1889mm)  | 43.81in (1113mm) | 50.38in (1280mm) | 54      |
| ı | 7' X 7'         | 80.25in (2038mm)  | 84.13in (2137mm)  | 56.25in (1429mm) | 60.13in (1527mm) | 88      |
| l | 8' X 8'         | 92.69in (2354mm)  | 93.88in (2384mm)  | 68.69in (1745mm) | 69.88in (1775mm) | 130     |
| l | 9' X 9'         | 105.13in (2670mm) | 103.63in (2632mm) | 81.13in (2061mm) | 79.63in (2022mm) | 180     |