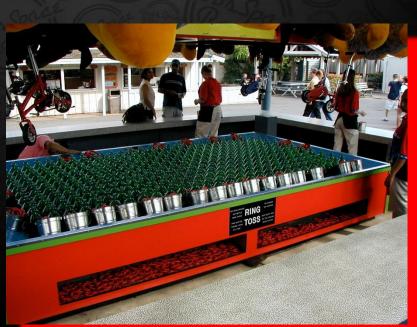

Ring a bottle, win a Prize! This classic midway game is known by millions worldwide. Ring Toss is a proven revenue producing game that would be perfect for nearly any location!

## **Additional Game Features:**

BSR "EASY PLAY" type custom game fixture.

|   | NOMINAL<br>SIZE | "A" DIM           | "B" DIM           | "C" DIM          | "D" DIM          | BOTTLES |
|---|-----------------|-------------------|-------------------|------------------|------------------|---------|
| ı | 6' X 6'         | 67.81in (1722mm)  | 74.38in (1889mm)  | 43.81in (1113mm) | 50.38in (1280mm) | 54      |
| ı | 7' X 7'         | 80.25in (2038mm)  | 84.13in (2137mm)  | 56.25in (1429mm) | 60.13in (1527mm) | 88      |
| l | 8' X 8'         | 92.69in (2354mm)  | 93.88in (2384mm)  | 68.69in (1745mm) | 69.88in (1775mm) | 130     |
| l | 9' X 9'         | 105.13in (2670mm) | 103.63in (2632mm) | 81.13in (2061mm) | 79.63in (2022mm) | 180     |

| STANDARD EQUIPTMENT                            | 6 EXTRABOTTLES PER 25 SQFT                            |  |  |
|------------------------------------------------|-------------------------------------------------------|--|--|
| BSR "EASY PLAY" TYPE CUSTOM FIXTURE            | RING PEG HOLDERFOR FIXTURE SLIDES (PLAYER SIDES ONLY) |  |  |
| RING RETURN RAMPS AND RING ACCESS AREA         | OPTIONAL EQUIPTMENT (NOT SHOWN)                       |  |  |
| BSR CNC ALL/MINUM BOTTLE / RING SHIELD RACKS   | BSR FRONT COUNTER ASSY                                |  |  |
| 64 oz. RING TOSS BOTTLES - 1 PER SLOT          | NEON 'RING TOSS' SIGN                                 |  |  |
| 1000 HEAVY DUTY RINGS, 1 3/4" SIZE PER 25 SQFT | LIGHTED OVAL SIGN                                     |  |  |
| VINYL COVERED RAMP STYLE FIXTURE SLIDES        | BSR OVERHEAD "FLAT RACK"                              |  |  |