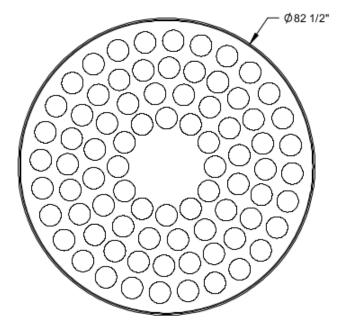

## Fried Frogs Game

| UNLESS OTHERWISE SPECIFIED<br>DIMENSIONS ARE IN INCHES                                                                                                                                                                                                                                                    |                      | OBIG              | SDVC                                   | E RACERS                                |   |
|-----------------------------------------------------------------------------------------------------------------------------------------------------------------------------------------------------------------------------------------------------------------------------------------------------------|----------------------|-------------------|----------------------------------------|-----------------------------------------|---|
| INTERPRET DIMENSIONS AND                                                                                                                                                                                                                                                                                  | _ <b>`</b> - ` -     | 000               | SPAU                                   | E RACERS                                |   |
| TOLERANCES PER ASME Y14.5M-1994                                                                                                                                                                                                                                                                           |                      |                   |                                        |                                         |   |
| PROPRIETARY AND CONFIDENTIAL THE INFORMATION CONTAINED IN THIS DRAWING IS THE SOLE PROPERTY OF BOBS SPACE RACERS, ANY REPRODUCTION OR DISTRIBUTION TO JRD PARTIES IN PART OR AS A WHOLE WITHOUT THE WRITTEN PERMISSION OF BOBS SPACE RACERS IS PROHIBITED. VENDORS SIGNING THE VENDOR ACCEPTANCE RELEASE. | FRIED FROGS TABLE    |                   |                                        |                                         |   |
|                                                                                                                                                                                                                                                                                                           | *                    | VIRGOR ACCIP MACE | *                                      | *************************************** | * |
| AGREE TO THESE TERMS AND CONDITIONS.                                                                                                                                                                                                                                                                      | -                    | •                 | *                                      |                                         | * |
| SHEET 1 OF 1                                                                                                                                                                                                                                                                                              | DO NOT SCALE DRAWING |                   | TOLERANCE: +/-* UNLESS OTHERWISE NOTED |                                         |   |