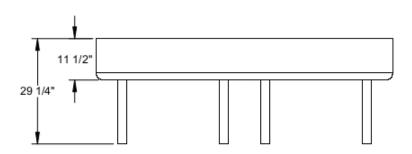

## Fried Frogs Game

| UNLESS OTHERWISE SPECIFIED<br>DIMENSIONS ARE IN INCHES                                                                                                                                                                                                                                                    |                      | OBIG              | SDVC                                   | E RACERS                                |   |
|-----------------------------------------------------------------------------------------------------------------------------------------------------------------------------------------------------------------------------------------------------------------------------------------------------------|----------------------|-------------------|----------------------------------------|-----------------------------------------|---|
| INTERPRET DIMENSIONS AND                                                                                                                                                                                                                                                                                  | _ <b>`</b> - ` -     | 000               | SPAU                                   | E RACERS                                |   |
| TOLERANCES PER ASME Y14.5M-1994                                                                                                                                                                                                                                                                           |                      |                   |                                        |                                         |   |
| PROPRIETARY AND CONFIDENTIAL THE INFORMATION CONTAINED IN THIS DRAWING IS THE SOLE PROPERTY OF BOBS SPACE RACERS, ANY REPRODUCTION OR DISTRIBUTION TO JRD PARTIES IN PART OR AS A WHOLE WITHOUT THE WRITTEN PERMISSION OF BOBS SPACE RACERS IS PROHIBITED. VENDORS SIGNING THE VENDOR ACCEPTANCE RELEASE. | FRIED FROGS TABLE    |                   |                                        |                                         |   |
|                                                                                                                                                                                                                                                                                                           | *                    | VIRGOR ACCIP MACE | *                                      | *************************************** | * |
| AGREE TO THESE TERMS AND CONDITIONS.                                                                                                                                                                                                                                                                      | -                    | •                 | *                                      |                                         | * |
| SHEET 1 OF 1                                                                                                                                                                                                                                                                                              | DO NOT SCALE DRAWING |                   | TOLERANCE: +/-* UNLESS OTHERWISE NOTED |                                         |   |