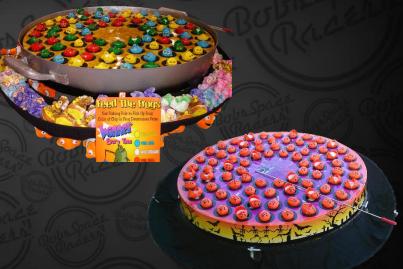

## A *CLASSIC* Midway Game enjoyed by kids and adults alike!

- The frogs open and close their mouths as they rotate on a platform which represents a kitchen frying pan or a pot. The skill consists in keeping the hook in the open mouth of the frog until it closes its mouth. By withdrawing the fishing rod, the frog is fished and the operator and player may establish if the frog fished has a prize inside its mouth or not. The prizes can be assigned according to the rules which are established for the game.
- The attraction consists of a hand-decorated fiberglass platform supported by a three-legged frame which folds up for easy transport and is run by a single phase motor.
- The game can be located indoor or outdoor: if in an outdoor location, the game should be covered as to protect it from the elements. The most common location is setting the game inside a round kiosk or small pavilion with roof.
- It is an individual or group (recommend no more than 6 players at a time) skill game where customers are given a pole to fish with. They then proceed to fish out a frog from the revolving table.

OPTIONAL RFID VERSION AVAILABLE! Complete with built in accounting system.