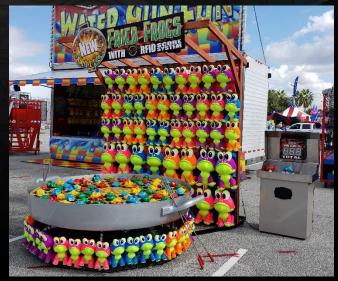

## A *CLASSIC* Midway Game enjoyed by kids and adults alike!

- The frogs open and close their mouths as they rotate on a platform which represents a kitchen frying pan or a pot. The skill consists in keeping the hook in the open mouth of the frog until it closes its mouth. By withdrawing the fishing rod, the frog is fished and the operator and player may establish if the frog fished has a prize inside its mouth or not. The prizes can be assigned according to the rules which are established for the game.
- The attraction consists of a hand-decorated fiberglass platform supported by a three-legged frame which folds up for easy transport and is run by a single phase motor.
- The game can be located indoor or outdoor: if in an outdoor location, the game should be covered as to protect it from the elements. The most common location is setting the game inside a round kiosk or small pavilion with roof.
- It is an individual or group (recommend no more than 6 players at a time) skill game where customers are given a pole to fish with. They then proceed to fish out a frog from the revolving table.

OPTIONAL RFID VERSION AVAILABLE! Complete with built in accounting system.