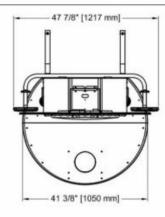

### **GAME SPECIFICATIONS**

**Game Dimensions:** 

L: 51 in. (129.4 cm)

W: 47.875 in. (121.7 cm)

H:125.25 in. (318.3 cm)

**Power Requirements:** 

**DOMESTIC:** 

110V / 3.2A / 60 Hz

**EXPORT:** 

220V / 1.6A / 50/60 H

**Crated Dimensions:** 

L: 46" (116.8cm)

W: 56" (142.2cm)

H: 88" (223.52cm)

Crated Weight:

Weight: 765 lbs. (347 kg)