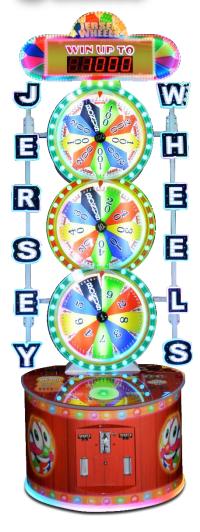

# *Jersey Wheels™ 3-Wheel Arcade*

## Game Features:

The object of the Jersey Wheels™ Arcade Game is for the player to press a single play button to stop the spinning wheel on any numbered or colored slot to advance to the next wheel. The higher they can advance up the wheels, the bigger ticket/point payout they will receive, with a maximum payout of 1,000 tickets/points on the 3-Wheel version of the game. This control the player has on stopping the wheels makes the Jersey Wheels™ Arcade Game one of the few, truly skill-based arcade games found in the market today.

## **JERSEY WHEEL 3 WHEEL**