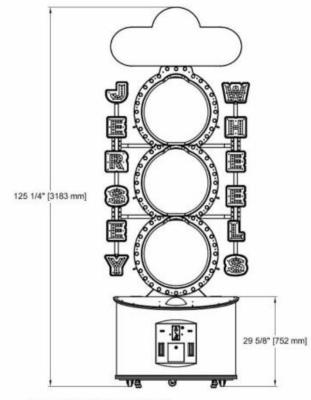

### **GAME SPECIFICATIONS**

**Game Dimensions:** 

L: 51 in. (129.4 cm)

W: 47.875 in. (121.7 cm)

H:125.25 in. (318.3 cm)

**Power Requirements:** 

**DOMESTIC:** 

110V / 3.2A / 60 Hz

**EXPORT:** 

220V / 1.6A / 50/60 H

**Crated Dimensions:** 

L: 46" (116.8cm)

W: 56" (142.2cm)

H: 88" (223.52cm)

Crated Weight:

Weight: 765 lbs. (347 kg)