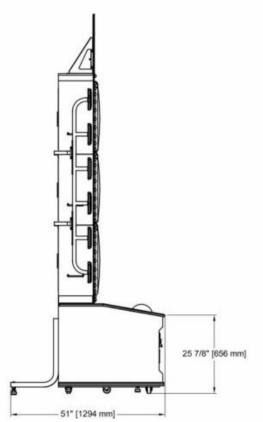

### **GAME SPECIFICATIONS**

**Game Dimensions:** 

L: 51 in. (129.4 cm)

W: 47.875 in. (121.7 cm)

H:125.25 in. (318.3 cm)

**Power Requirements:** 

**DOMESTIC:** 

110V / 3.2A / 60 Hz