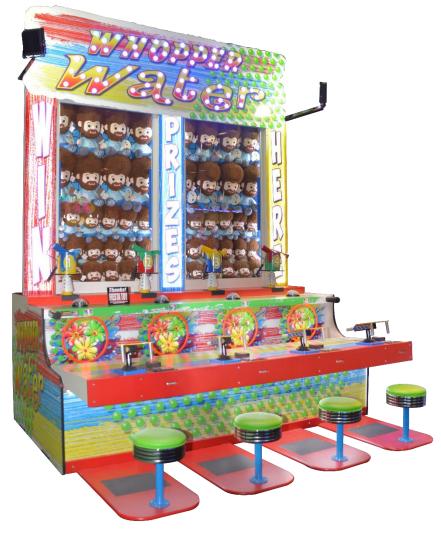

Whopper Water™ FEC Model *4 Player Group Game* Attendant Free

www.bobsspacers.com

## eatures:

The Whopper Water™ FEC Model can utilize specialized 2" x 4" redemption tickets or standard 1" x 2" tickets.

## *Game Play:*

- Operates without an operator.
- The game is pre-wired to utilize any card swipe system to coin up a game.
- Once a player coins up, the game will begin to count down to start the race.
- Countdown timer resets once another player coins up.
- When countdown timer reaches "0", the race will start.
- Players race their toys to the finish line. First player to the finish line will win a predetermined number of tickets. The more players in a race, the higher amount of tickets rewarded. (Optional)

## Recommended Pricing and Ticket Distribution:

- Charge \$2.00 to play.
- Recommend to use 2" x 4" Tickets to redeem for prizes for best incremental results.
- Option available to distribute standard size tickets also.