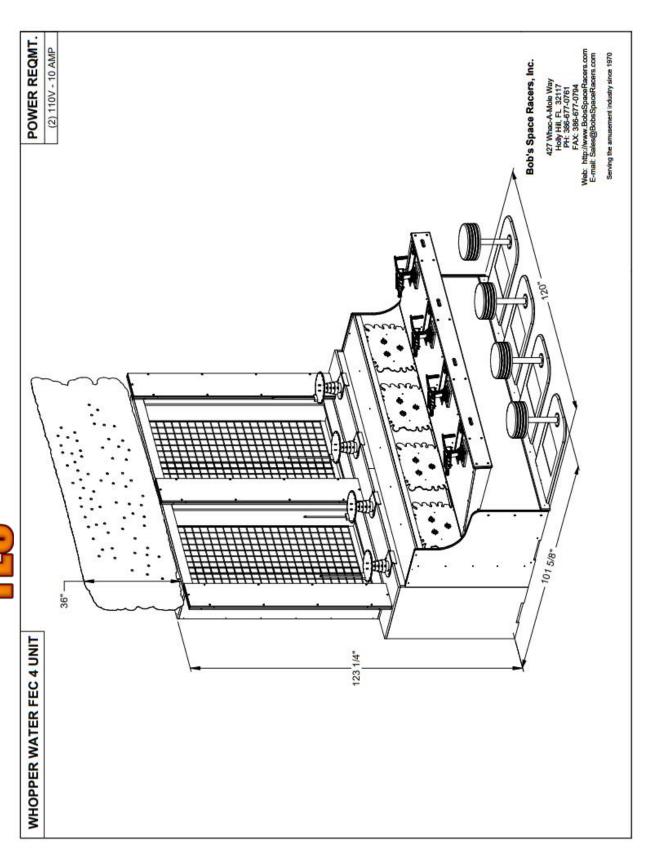

Whopper Water™ FEC Model *4 Player Group Game* Attendant Free

www.bobsspacers.com