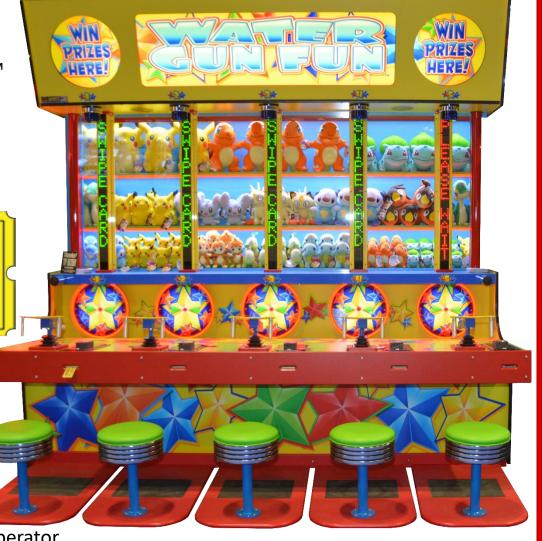

### *Water Gun Fun™ FEC Model 5 Player Group Game Attendant Free*

www.bobsspacers.com

### **Features:**

• The Water Gun Fun™ FEC Model can utilize specialized 2" x 4" redemption tickets or standard 1" x 2" tickets.

- Secured display shelves.
- Low maintenance water system.

## Game Play:

- Operates without an operator.
- The game is pre-wired to utilize any card swipe system to coin up a game.
- Once a player coins up, the game will begin to count down to start the race.
- Countdown timer resets once another player coins up.
- When countdown timer reaches "0", the race will start.
- Players race their toys to the finish line. First player to the finish line will win a
  predetermined amount of tickets. The more players in a race, the higher amount
  of tickets rewarded. (Optional)

# Recommended Pricing and Ticket Distribution:

- Charge \$2.00 to play.
- Recommend to use 2" x 4" Tickets to redeem for prizes for best incremental results.
- Option available to distribute standard size tickets also.