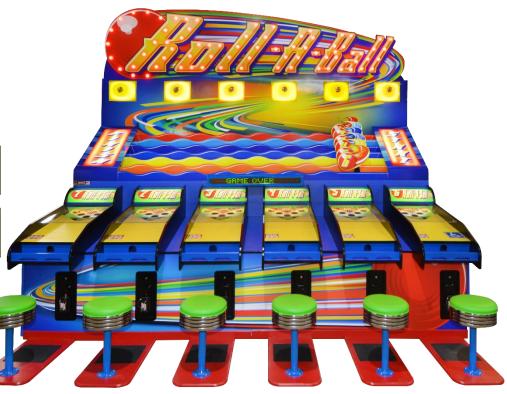

Roll-A-Ball<sup>™</sup> FEC Model 6 Player Group Game Attendant Free

## Features:

The Roll-A-Ball™
 FEC Model can utilize specialized 2" x 4" redemption tickets or standard 1" x 2" tickets.

## *Game Play:*

- Operates without an operator.
- The game is pre-wired to utilize any card swipe system to coin up a game.
- Once a player coins up, the game will begin to count down to start the race.
- Countdown timer resets once another player coins up.
- When countdown timer reaches "0", the race will start.
- Players race their toys to the finish line. First player to the finish line will win a
  predetermined number of tickets. The more players in a race, the higher amount
  of tickets rewarded. (Optional)

## Recommended Pricing and Ticket Distribution:

- Charge \$2.00 to play.
- Recommend to use 2" x 4" Tickets to redeem for prizes for best incremental results.
- Option available to distribute standard size tickets also.