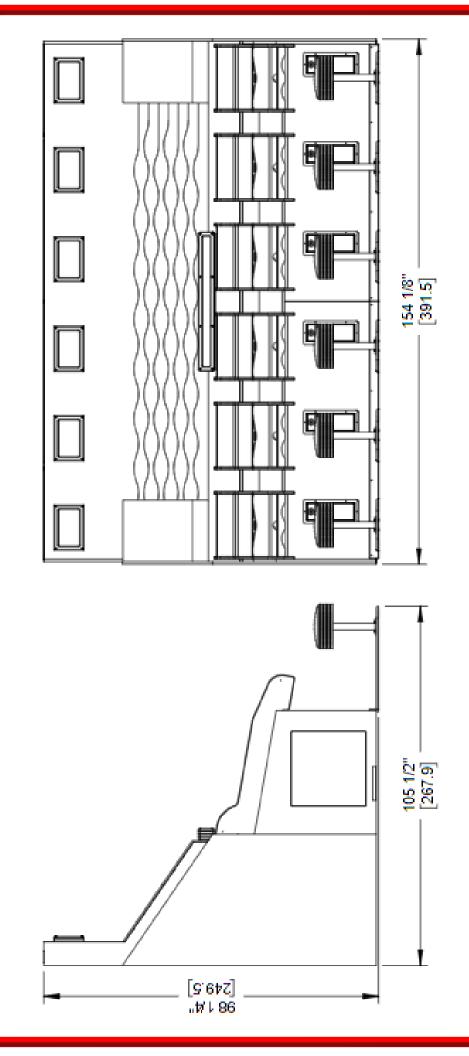

ickets.





## *Game Play:*

- Operates without an operator.
- The game is pre-wired to utilize any card swipe system to coin up a game.
- Once a player coins up, the game will begin to count down to start the race.
- Countdown timer resets once another player coins up.
- When countdown timer reaches "0", the race will start.
- Players race their toys to the finish line. First player to the finish line will win a
  predetermined number of tickets. The more players in a race, the higher amount
  of tickets rewarded. (Optional)

## Recommended Pricing and Ticket Distribution:

- Charge \$2.00 to play.
- Recommend to use 2" x 4" Tickets to redeem for prizes for best incremental results.
- Option available to distribute standard size tickets also.



## FEC Model Group Game Attendant Free