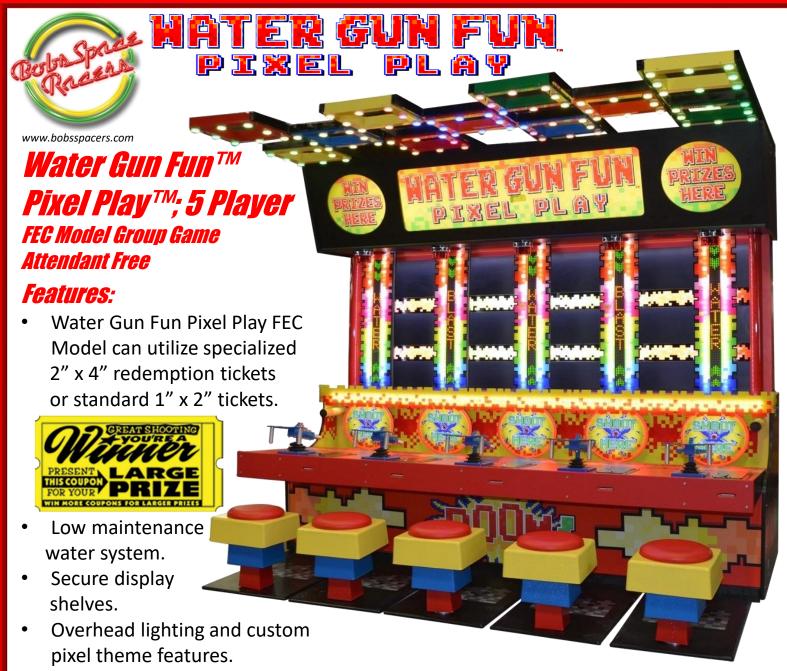

### Game Play:

- Operates without an operator.
- The game is pre-wired to utilize any card swipe system to coin up a game.
- Once a player coins up, the game will begin to count down to start the race.
- Countdown timer resets once another player coins up.
- When countdown timer reaches "0", the race will start.
- Players race their toys to the finish line. First player to the finish line will win a predetermined amount of tickets. The more players in a race, the higher amount of tickets rewarded. (Optional)

### **Recommended Pricing and Ticket Distribution:**

- Charge \$2.00 to play.
- Recommend to use 2" x 4" Tickets to redeem for prizes for best incremental results.
- Option available to distribute standard size tickets also.



## FEC Model Group Game Attendant Free





(2) 110V