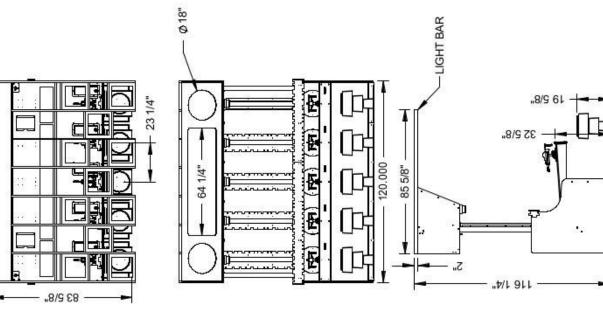

## FEC Model Group Game Attendant Free

(2) 110V - 10 AMP

# **PIXEL WATER FEC 5 UNIT**

Web: http://www.BobsSpaceRacers.com E-mail: Sales@BobsSpaceRacers.com