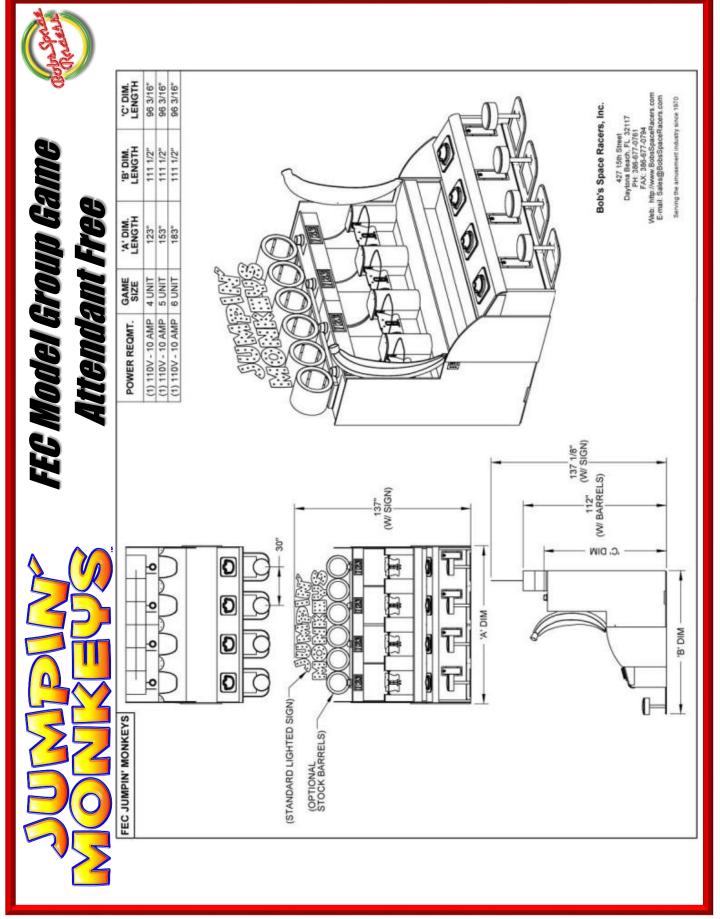

## Features:

 Jumpin' Monkeys™ FEC Model can utilize specialized 2" x 4" redemption tickets or standard 1" x 2" tickets.

- Low maintenance electronics package.
- Secure 48" Prize Display Cabinets standard.
- Optional: Prize Barrels (Seen at top of picture to right)
- Available in 4, 5, or 6 player models.