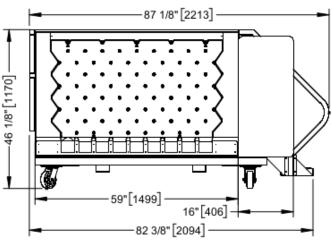

## Park Model

You'll see the crowd's line up as customers "plink" their way to prizes! This nine-slot version of the classic game is perfect for events, promotions or as a standalone game! The strategy is simple, players place a chip against the board, drop it, and it bounces through the maze before landing in a slot where you are awarded a prize! Customize your Plinko<sup>™</sup> game to your specifications! Removable board inserts allow for easy theme change! • All-weather metal frame for worry-free maintenance upkeep!