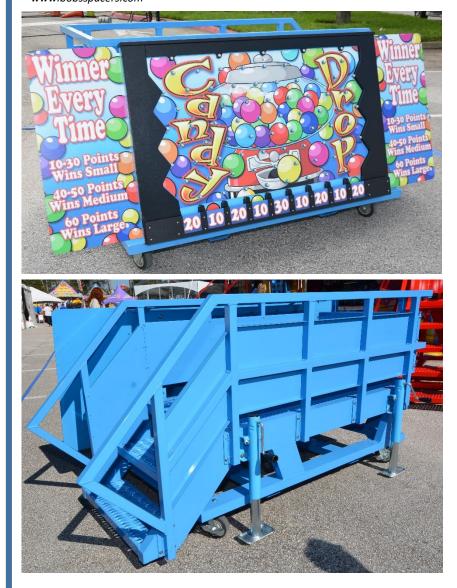

## Park Model

You'll see the crowd's line up as customers "plink" their way to prizes! This nine-slot version of the classic game is perfect for events, promotions or as a standalone game! The strategy is simple, players place a chip against the board, drop it, and it bounces through the maze before landing in a slot where you are awarded a prize! Customize your Plinko<sup>™</sup> game to your specifications! Removable board inserts allow for easy theme change! • All-weather metal frame for worry-free maintenance upkeep!