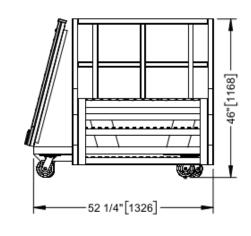

## Park Model

You'll see the crowd's line up as customers "plink" their way to prizes! This nine-slot version of the classic game is perfect for events, promotions or as a standalone game! The strategy is simple, players place a chip against the board, drop it, and it bounces through the maze before landing in a slot where you are awarded a prize! Customize your Plinko<sup>™</sup> game to your specifications! Removable board inserts allow for easy theme change! • All-weather metal frame for worry-free maintenance upkeep!