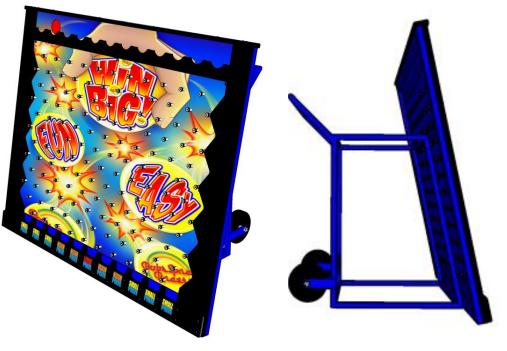

## EZ MOVE PLINK DROP GAME (4' X 5')

Call our Sales Team at 386-677-0761 Or email us at <u>sales@bsrgames.com</u> For more information.

www.bobsspacers.com

## Park Model

You'll see the crowd's line up as customers "plink" their way to prizes! This version of the classic game is perfect for events, promotions or as a standalone game! The strategy is simple, players place a disc against the board, drop it, and it bounces through the maze before landing in a slot where you are awarded a prize!

- Customize your Plink Drop<sup>™</sup> game to your theme or brand!
- Portable and all-weather metal frame for worry-free maintenance upkeep!