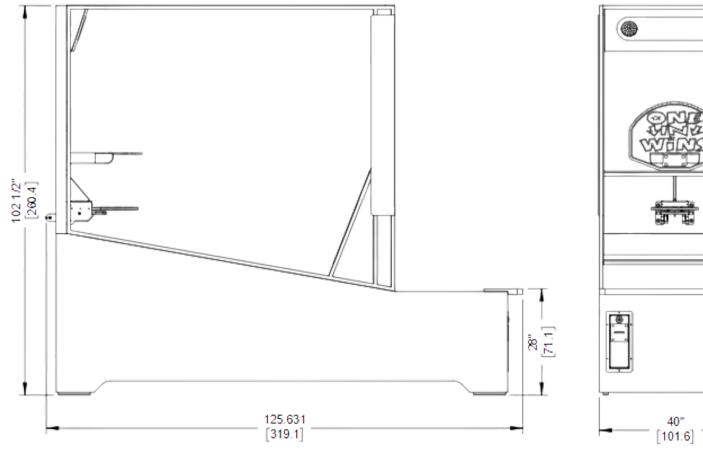

# GAME SERIES

The **Basketball Attendant-Free Game** (**AFG**) allows guests to play this Classic Basketball Midway game without the need for a game operator.

Once the game is started, the game automatically provides basketballs to the player which must shoot the ball into the hoop to win. Programmable game settings and options provide a multitude of game play options and styles.

#### Game Features:

- Electronically controlled and flexible game settings and options.
- Built-in sensors that know when the guest has thrown a basketball and then resets the game for the next player.
- Distributes a specialty 2"x 4" ticket that can be exchanged for a prize or collected to trade for larger prizes!
- Add game units to fit your building size!