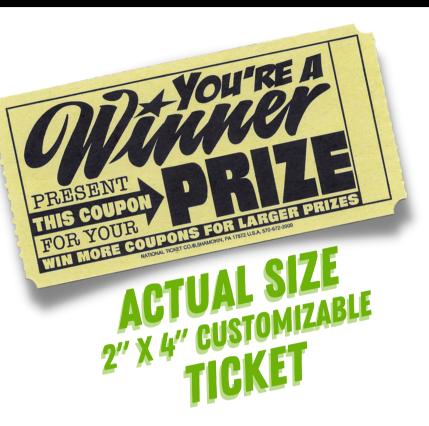

#### Game Features:

- Electronically controlled and flexible game settings and options.
- Built-in sensors that know when the guest has thrown a basketball and then resets the game for the next player.
- Distributes a specialty 2"x 4" ticket that can be exchanged for a prize or collected to trade for larger prizes!
- Add game units to fit your building size!