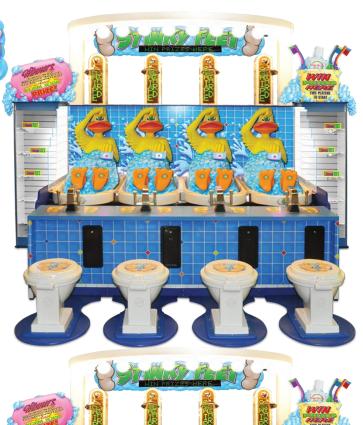

## Stinky Feet TM FEC Model 4 Player Group Game Attendant Free

### Features:

 Water Gun Fun Pixel Play FEC Model can utilize specialized 2" x 4" redemption tickets or standard 1" x 2" tickets.

- Low maintenance water system and electronics.
- Secure 48" Prize Display Cabinets standard.

### Game Play:

- Operates without an operator.
- The game is pre-wired to utilize any card swipe system to coin up a game.
- Once a player coins up, the game will begin to count down to start the race.
- Countdown timer resets once another player coins up.
- When countdown timer reaches "0", the race will start.
- Players race their toys to the finish line. First player to the finish line will win a
  predetermined amount of tickets. The more players in a race, the higher amount
  of tickets rewarded. (Optional)