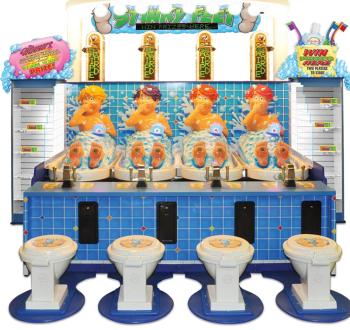

## Stinky Feet TM FEC Model 4 Player Group Game Attendant Free

### Features:

 Water Gun Fun Pixel Play FEC Model can utilize specialized 2" x 4" redemption tickets or standard 1" x 2" tickets.

- Low maintenance water system and electronics.
- Secure 48" Prize Display Cabinets standard.

### Game Play:

- Operates without an operator.
- The game is pre-wired to utilize any card swipe system to coin up a game.
- Once a player coins up, the game will begin to count down to start the race.
- Countdown timer resets once another player coins up.
- When countdown timer reaches "0", the race will start.
- Players race their toys to the finish line. First player to the finish line will win a
  predetermined amount of tickets. The more players in a race, the higher amount
  of tickets rewarded. (Optional)