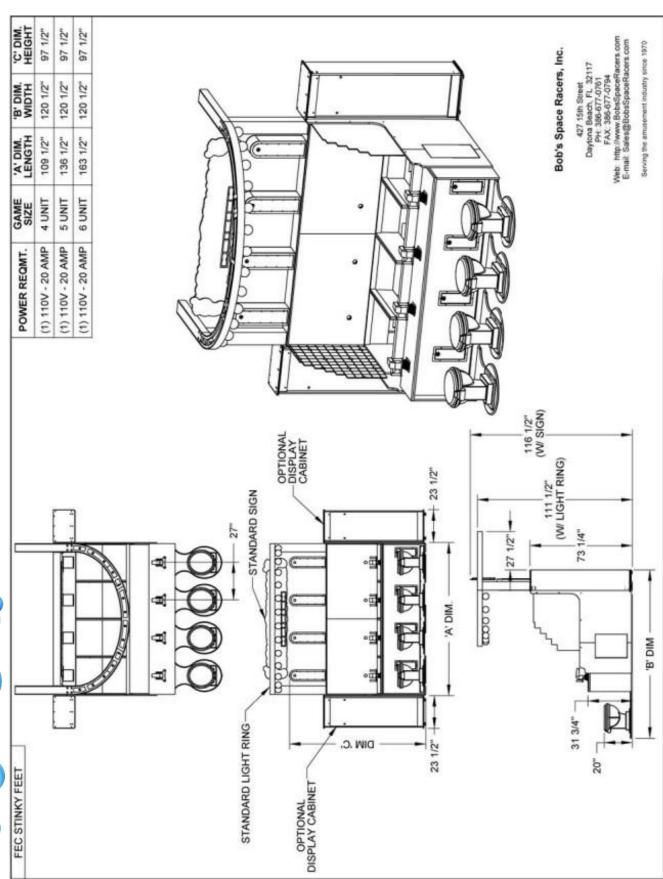

dard.

### Game Play:

- Operates without an operator.
- The game is pre-wired to utilize any card swipe system to coin up a game.
- Once a player coins up, the game will begin to count down to start the race.
- Countdown timer resets once another player coins up.
- When countdown timer reaches "0", the race will start.
- Players race their toys to the finish line. First player to the finish line will win a
  predetermined amount of tickets. The more players in a race, the higher amount
  of tickets rewarded. (Optional)

## **Recommended Pricing and Ticket Distribution:**

- Charge \$2.00 to play.
- Recommend to use 2" x 4" Tickets to redeem for prizes for best incremental results.
- Option available to distribute standard size tickets also.







# FEC Model Group Game Attendant Free