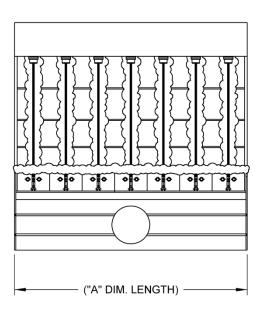

Features:
Bright and
exciting
lighting
throughout
the game.

Features: Multiple chasing targets.

Optional: Seats and Overhead lights.

Features: Custom water guns.

| <u>STANDARD</u><br>POWER REQMT.        | <u>EXPORT</u><br>POWER REQMT.          | GAME SIZE | "A" DIM.<br>LENGTH   |
|----------------------------------------|----------------------------------------|-----------|----------------------|
| (1) 110V - 15 AMP<br>(1) 220V - 20 AMP | (1) 220V - 15 AMP<br>(1) 220V - 20 AMP | 4 UNIT    | 129"<br>3.28 M       |
| (1) 110V - 15 AMP<br>(1) 220V - 20 AMP | (1) 220V - 15 AMP<br>(1) 220V - 20 AMP | 5 UNIT    | 147"<br>3.73M        |
| (1) 110V - 15 AMP<br>(1) 220V - 20 AMP | (1) 220V - 15 AMP<br>(1) 220V - 20 AMP | 6 UNIT    | 165"<br>4.2 <b>M</b> |
| (1) 110V - 15 AMP<br>(1) 220V - 20 AMP | (1) 220V - 15 AMP<br>(1) 220V - 20 AMP | 7 UNIT    | 183"<br>4.65 M       |
| (1) 110V - 15 AMP<br>(1) 220V - 20 AMP | (1) 220V - 15 AMP<br>(1) 220V - 20 AMP | 8 UNIT    | 201"<br>5.12 M       |
| (1) 110V - 15 AMP<br>(1) 220V - 20 AMP | (1) 220V - 15 AMP<br>(1) 220V - 20 AMP | 9 UNIT    | 219"<br>5.56 M       |
| (1) 110V - 15 AMP<br>(1) 220V - 20 AMP | (1) 220V - 15 AMP<br>(1) 220V - 20 AMP | 10 UNIT   | 237"<br>6.02 M       |