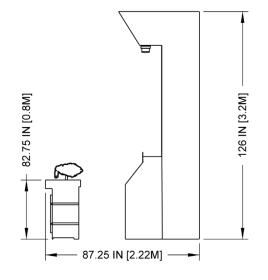

| UNLESS OTHERWISE SPECIFIED           |                                                                                                                                                                                                                                                                                                                                                                                                                                                                                                                                                                                                                                                                                                                                                                                                                                                                                                                                                                                                                                                                                                                                                                                                                                                                                                                                                                                                                                                                                                                                                                                                                                                                                                                                                                                                                                                                                                                                                                                                                                                                                                                                |
|--------------------------------------|--------------------------------------------------------------------------------------------------------------------------------------------------------------------------------------------------------------------------------------------------------------------------------------------------------------------------------------------------------------------------------------------------------------------------------------------------------------------------------------------------------------------------------------------------------------------------------------------------------------------------------------------------------------------------------------------------------------------------------------------------------------------------------------------------------------------------------------------------------------------------------------------------------------------------------------------------------------------------------------------------------------------------------------------------------------------------------------------------------------------------------------------------------------------------------------------------------------------------------------------------------------------------------------------------------------------------------------------------------------------------------------------------------------------------------------------------------------------------------------------------------------------------------------------------------------------------------------------------------------------------------------------------------------------------------------------------------------------------------------------------------------------------------------------------------------------------------------------------------------------------------------------------------------------------------------------------------------------------------------------------------------------------------------------------------------------------------------------------------------------------------|
| DIMENSIONS ARE IN INCHES             | << BOB'S                                                                                                                                                                                                                                                                                                                                                                                                                                                                                                                                                                                                                                                                                                                                                                                                                                                                                                                                                                                                                                                                                                                                                                                                                                                                                                                                                                                                                                                                                                                                                                                                                                                                                                                                                                                                                                                                                                                                                                                                                                                                                                                       |
| INTERPRET DIMENSIONS AND             |                                                                                                                                                                                                                                                                                                                                                                                                                                                                                                                                                                                                                                                                                                                                                                                                                                                                                                                                                                                                                                                                                                                                                                                                                                                                                                                                                                                                                                                                                                                                                                                                                                                                                                                                                                                                                                                                                                                                                                                                                                                                                                                                |
| TOLERANCES PER ASME Y14.5M-1994      |                                                                                                                                                                                                                                                                                                                                                                                                                                                                                                                                                                                                                                                                                                                                                                                                                                                                                                                                                                                                                                                                                                                                                                                                                                                                                                                                                                                                                                                                                                                                                                                                                                                                                                                                                                                                                                                                                                                                                                                                                                                                                                                                |
| PROPRIETARY AND CONFIDENTIAL         | PART NAME                                                                                                                                                                                                                                                                                                                                                                                                                                                                                                                                                                                                                                                                                                                                                                                                                                                                                                                                                                                                                                                                                                                                                                                                                                                                                                                                                                                                                                                                                                                                                                                                                                                                                                                                                                                                                                                                                                                                                                                                                                                                                                                      |
| THE INFORMATION CONTAINED IN THIS    | CLOWNIN' AROUND - VERTICAL WATER B.S.R. SALES STANDARD                                                                                                                                                                                                                                                                                                                                                                                                                                                                                                                                                                                                                                                                                                                                                                                                                                                                                                                                                                                                                                                                                                                                                                                                                                                                                                                                                                                                                                                                                                                                                                                                                                                                                                                                                                                                                                                                                                                                                                                                                                                                         |
| DRAWING IS THE SOLE PROPERTY OF BOBS | The state of the s |