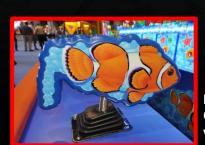

Water is what we do best! Clownin' Around™ is our newest Vertical Water Race™ variant that comes with multiple targets. This attractive and revenue producing winner is certain to be popular in any operation.

BSR Park Model Games are fully customizable with complete choices of colors, themes, toys, player positions, and layout configurations. Show us your location needs and BSR can place a proven moneymaker into your facility!

Features:
Bright and
exciting
lighting
throughout
the game.

Features: Multiple chasing targets.

Optional: Seats and Overhead lights.

Features: Custom water guns.

| <u>STANDARD</u><br>POWER REQMT.        | <u>EXPORT</u><br>POWER REQMT.          | GAME SIZE | "A" DIM.<br>LENGTH   |
|----------------------------------------|----------------------------------------|-----------|----------------------|
| (1) 110V - 15 AMP<br>(1) 220V - 20 AMP | (1) 220V - 15 AMP<br>(1) 220V - 20 AMP | 4 UNIT    | 129"<br>3.28 M       |
| (1) 110V - 15 AMP<br>(1) 220V - 20 AMP | (1) 220V - 15 AMP<br>(1) 220V - 20 AMP | 5 UNIT    | 147"<br>3.73M        |
| (1) 110V - 15 AMP<br>(1) 220V - 20 AMP | (1) 220V - 15 AMP<br>(1) 220V - 20 AMP | 6 UNIT    | 165"<br>4.2 <b>M</b> |
| (1) 110V - 15 AMP<br>(1) 220V - 20 AMP | (1) 220V - 15 AMP<br>(1) 220V - 20 AMP | 7 UNIT    | 183"<br>4.65 M       |
| (1) 110V - 15 AMP<br>(1) 220V - 20 AMP | (1) 220V - 15 AMP<br>(1) 220V - 20 AMP | 8 UNIT    | 201"<br>5.12 M       |
| (1) 110V - 15 AMP<br>(1) 220V - 20 AMP | (1) 220V - 15 AMP<br>(1) 220V - 20 AMP | 9 UNIT    | 219"<br>5.56 M       |
| (1) 110V - 15 AMP<br>(1) 220V - 20 AMP | (1) 220V - 15 AMP<br>(1) 220V - 20 AMP | 10 UNIT   | 237"<br>6.02 M       |