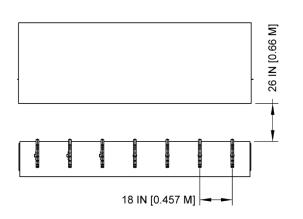

Features:
Bright and
exciting
lighting
throughout
the game.

Features: Multiple chasing targets.

Optional: Seats and Overhead lights.

Features: Custom water guns.

| <u>STANDARD</u><br>POWER REQMT.        | <u>EXPORT</u><br>POWER REQMT.          | GAME SIZE | "A" DIM.<br>LENGTH   |
|----------------------------------------|----------------------------------------|-----------|----------------------|
| (1) 110V - 15 AMP<br>(1) 220V - 20 AMP | (1) 220V - 15 AMP<br>(1) 220V - 20 AMP | 4 UNIT    | 129"<br>3.28 M       |
| (1) 110V - 15 AMP<br>(1) 220V - 20 AMP | (1) 220V - 15 AMP<br>(1) 220V - 20 AMP | 5 UNIT    | 147"<br>3.73M        |
| (1) 110V - 15 AMP<br>(1) 220V - 20 AMP | (1) 220V - 15 AMP<br>(1) 220V - 20 AMP | 6 UNIT    | 165"<br>4.2 <b>M</b> |
| (1) 110V - 15 AMP<br>(1) 220V - 20 AMP | (1) 220V - 15 AMP<br>(1) 220V - 20 AMP | 7 UNIT    | 183"<br>4.65 M       |
| (1) 110V - 15 AMP<br>(1) 220V - 20 AMP | (1) 220V - 15 AMP<br>(1) 220V - 20 AMP | 8 UNIT    | 201"<br>5.12 M       |
| (1) 110V - 15 AMP<br>(1) 220V - 20 AMP | (1) 220V - 15 AMP<br>(1) 220V - 20 AMP | 9 UNIT    | 219"<br>5.56 M       |
| (1) 110V - 15 AMP<br>(1) 220V - 20 AMP | (1) 220V - 15 AMP<br>(1) 220V - 20 AMP | 10 UNIT   | 237"<br>6.02 M       |