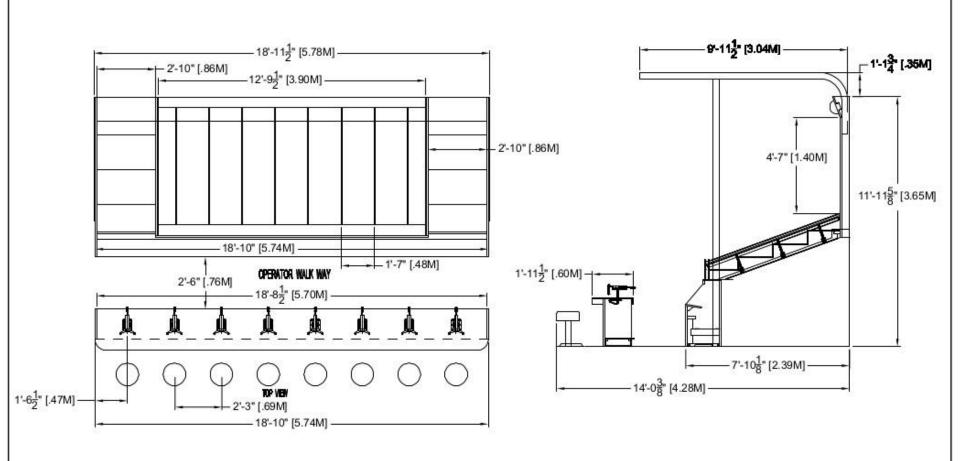

| MUSIC CHEMOSE SPECIFICA<br>DEDISON OF CO MORE<br>MISPRET CHEMOSE NO<br>TOLERWESS PER ASSE YALSH-UPM                                                                                                                                                                                                                                                                                                                                                                                                                                                                                                                                                                                                                                                                                                                                                                                                                                                                                                                                                                                                                                                                                                                                                                                                                                                                                                                                                                                                                                                                                                                                                                                                                                                                                                                                                                                                                                                                                                                                                                                                                            |                                      |                |     |
|--------------------------------------------------------------------------------------------------------------------------------------------------------------------------------------------------------------------------------------------------------------------------------------------------------------------------------------------------------------------------------------------------------------------------------------------------------------------------------------------------------------------------------------------------------------------------------------------------------------------------------------------------------------------------------------------------------------------------------------------------------------------------------------------------------------------------------------------------------------------------------------------------------------------------------------------------------------------------------------------------------------------------------------------------------------------------------------------------------------------------------------------------------------------------------------------------------------------------------------------------------------------------------------------------------------------------------------------------------------------------------------------------------------------------------------------------------------------------------------------------------------------------------------------------------------------------------------------------------------------------------------------------------------------------------------------------------------------------------------------------------------------------------------------------------------------------------------------------------------------------------------------------------------------------------------------------------------------------------------------------------------------------------------------------------------------------------------------------------------------------------|--------------------------------------|----------------|-----|
| PROPRIETARY AND CONFIDENTIAL THE MODERNIS COTTODO OF HE SHADE IS HELL PROPRIET FOR SOME PICES. AN REPOLICION OF ENTERIORS OF 20 MITTER IN HER IS A WILLE WITHOUT THE WITHOUT OF SHADE SHADE MEDIS IN PRODUCE. WEIGHT COMMON THE WEIGHT MEDIS AND THE HER MEDIS MICHITARY FOR A MEDIS THE SEE THAT MICHITARY THE SHADE THE MEDIS MICHITARY AND THE MEDI | RAMP WATER 8 UNIT - TUBE DASH SPLASH |                |     |
|                                                                                                                                                                                                                                                                                                                                                                                                                                                                                                                                                                                                                                                                                                                                                                                                                                                                                                                                                                                                                                                                                                                                                                                                                                                                                                                                                                                                                                                                                                                                                                                                                                                                                                                                                                                                                                                                                                                                                                                                                                                                                                                                | -                                    | BSK<br>1-18-16 |     |
|                                                                                                                                                                                                                                                                                                                                                                                                                                                                                                                                                                                                                                                                                                                                                                                                                                                                                                                                                                                                                                                                                                                                                                                                                                                                                                                                                                                                                                                                                                                                                                                                                                                                                                                                                                                                                                                                                                                                                                                                                                                                                                                                | <b>1988</b>                          |                | 3.0 |
| SHEET 1 OF 1                                                                                                                                                                                                                                                                                                                                                                                                                                                                                                                                                                                                                                                                                                                                                                                                                                                                                                                                                                                                                                                                                                                                                                                                                                                                                                                                                                                                                                                                                                                                                                                                                                                                                                                                                                                                                                                                                                                                                                                                                                                                                                                   | DO NOT ECHAS INVESTOR                |                | -   |