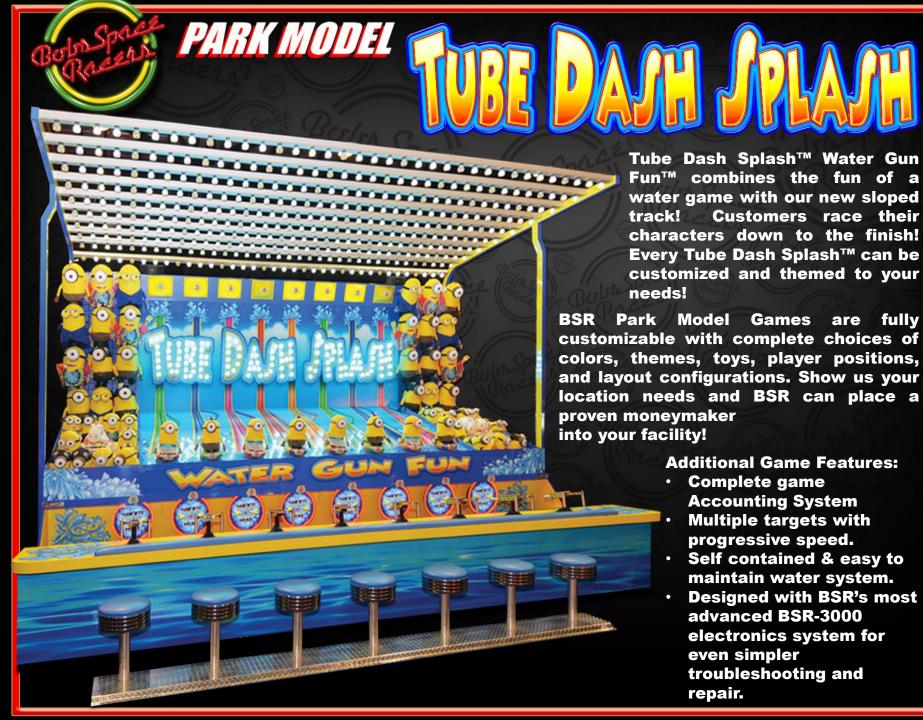

NOTE: BSR Park Model Games are fully customizable with complete choices of colors, themes, toys, player positions, and layout configurations. Show us your location needs and BSR can place a proven moneymaker into your facility!