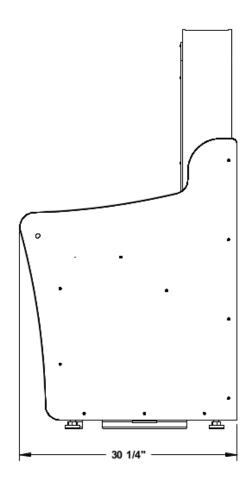

#### **GAME SPECIFICATIONS**

Game Dimensions:

L: 30.25 in. (76.84 cm)

W: 28 in. (71.12 cm)

H: 69 in. (175.26 cm)

Power Requirements:

**DOMESTIC:** 

110V ±10V / 3A / 330W /