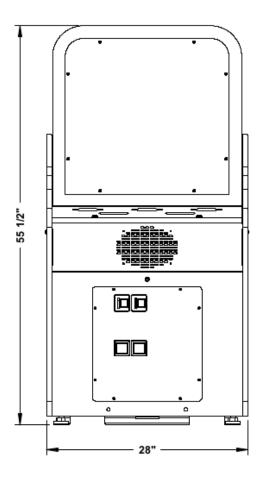

#### **GAME SPECIFICATIONS**

Game Dimensions:

L: 30.25 in. (76.84 cm)

W: 28 in. (71.12 cm)

H: 69 in. (175.26 cm)

Power Requirements:

**DOMESTIC:** 

110V ±10V / 3A / 330W /

60Hz

**EXPORT:** 

220V ±10V / 1.5A / 330W / 50Hz

Crated **Dimensions:** 

L: 30 in. (76.2 cm)

W: 37 in. (93.98 cm)

H: 69 in. (175.26 cm)

Crated Weight:

250 lbs. (113.64 kg)