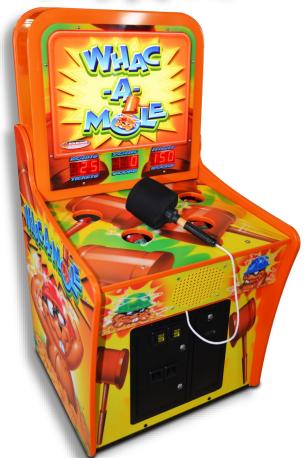

# Whac-A-Mole® SE

## Game Features:

- Played by millions world-wide.
- New Edition of a fan classic.
- A familiar brand supported by usage in TV, movies, commercials, music videos, board games, and home electronics making it an icon for over 35 years.
- This game can be custom themed.
- Available in a Home Edition.

## Custom Whac-A-Mole® SE Create your own UNIQUE Vhac-A-Mole® Arcade Game Todav!